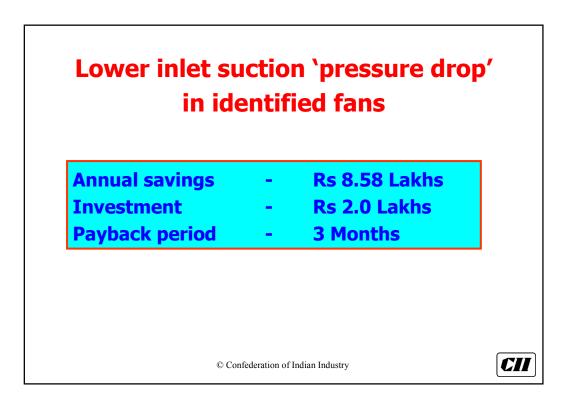

| As per ASME Definition |                       |                          |  |  |
|------------------------|-----------------------|--------------------------|--|--|
| Equipment              | Specific<br>Pressure* | Pressure rise<br>(mm WG) |  |  |
| Fans                   | < 1.11                | 1136                     |  |  |
| Blowers                | 1.11 to 1.20          | 1136 – 2066              |  |  |
| Compressors            | > 1.20                | -                        |  |  |





























































































| P.H. Fan ESP. Fan Total |
|-------------------------|
|                         |
| 985 KW 1480 kW 2465 kW  |
| 1140 kW 1220 kW 2360 kW |























| <b>Increase Stack Height of Cooler Fan</b> |                                    | Cooler Fan |
|--------------------------------------------|------------------------------------|------------|
| Height (m)                                 | Power                              | Savings    |
|                                            |                                    | (Rs.Lacs)  |
| 23 (Present)                               | 122 kW                             |            |
| 40                                         | 105 kW                             | 3.48       |
| 50