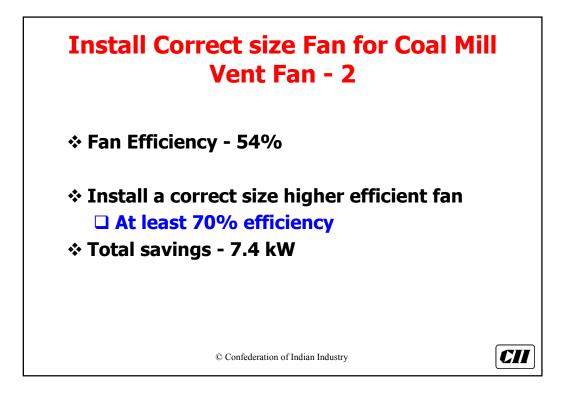

| As per ASME Definition |                       |                          |  |  |
|------------------------|-----------------------|--------------------------|--|--|
| Equipment              | Specific<br>Pressure* | Pressure rise<br>(mm WG) |  |  |
| Fans                   | < 1.11                | 1136                     |  |  |
| Blowers                | 1.11 to 1.20          | 1136 – 2066              |  |  |
| Compressors            | > 1.20                | -                        |  |  |





























































































| P.H. Fan ESP. Fan Total |
|-------------------------|
|                         |
| 985 KW 1480 kW 2465 kW  |
| 1140 kW 1220 kW 2360 kW |























| <b>Increase Stack Height of Cooler Fan</b> |                                    | Cooler Fan |
|--------------------------------------------|------------------------------------|------------|
| Height (m)                                 | Power                              | Savings    |
|                                            |                                    | (Rs.Lacs)  |
| 23 (Present)                               | 122 kW                             |            |
| 40                                         | 105 kW                             | 3.48       |
| 50