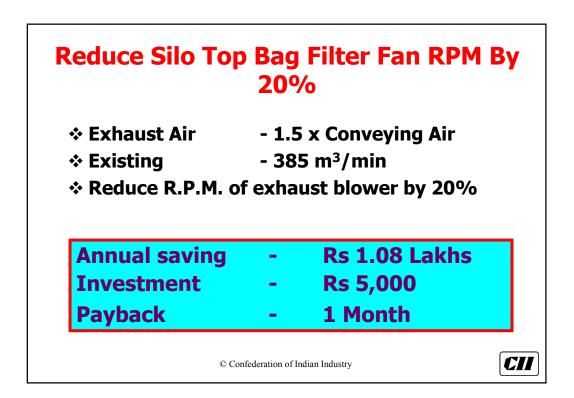

|
|                                            | © Confederation of Indian Industry |            |













| Equipment           | Dedusting Qty                                         |
|---------------------|-------------------------------------------------------|
| Hammer crusher      | 100 M <sup>3</sup> /Hr/Ton                            |
| Bucket Elevators    | 1800 M <sup>3</sup> /Hr/M of Bucket Elevator<br>Cross |
| Pneumatic conveyors | Air lift / FK pump + 50%                              |
| Air Slides          | Air supplied + 20%                                    |
| Cement packers      | 2000 M <sup>3</sup> /Hr/Spout                         |
| Bins                | 4000 M <sup>3</sup> /Hr/M of bin cross section        |

© Confederation of Indian Industry