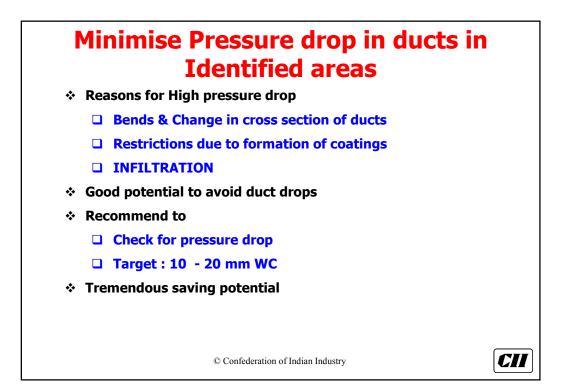

| © Confederation of Indian Industry |            |













| Equipment           | Dedusting Qty                                         |
|---------------------|-------------------------------------------------------|
| Hammer crusher      | 100 M <sup>3</sup> /Hr/Ton                            |
| Bucket Elevators    | 1800 M <sup>3</sup> /Hr/M of Bucket Elevator<br>Cross |
| Pneumatic conveyors | Air lift / FK pump + 50%                              |
| Air Slides          | Air supplied + 20%                                    |
| Cement packers      | 2000 M <sup>3</sup> /Hr/Spout                         |
| Bins                | 4000 M <sup>3</sup> /Hr/M of bin cross section        |

© Confederation of Indian Industry