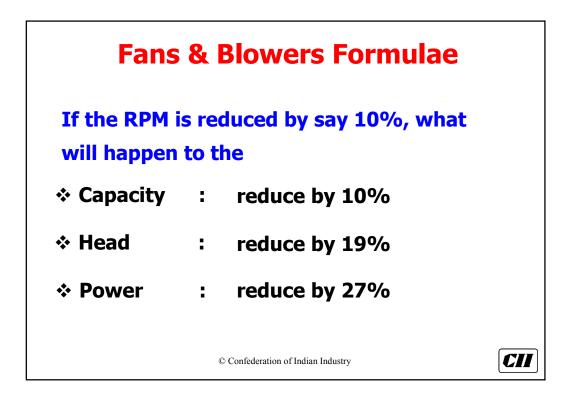

| As per ASME Definition |                       |                          |  |  |
|------------------------|-----------------------|--------------------------|--|--|
| Equipment              | Specific<br>Pressure* | Pressure rise<br>(mm WG) |  |  |
| Fans                   | < 1.11                | 1136                     |  |  |
| Blowers                | 1.11 to 1.20          | 1136 – 2066              |  |  |
| Compressors            | > 1.20                | -                        |  |  |





























































































| P.H. Fan ESP. Fan Total |
|-------------------------|
|                         |
| 985 KW 1480 kW 2465 kW  |
| 1140 kW 1220 kW 2360 kW |























| <b>Increase Stack Height of Cooler Fan</b> |                                    | Cooler Fan |
|--------------------------------------------|------------------------------------|------------|
| Height (m)                                 | Power                              | Savings    |
|                                            |                                    | (Rs.Lacs)  |
| 23 (Present)                               | 122 kW                             |            |
| 40                                         | 105 kW