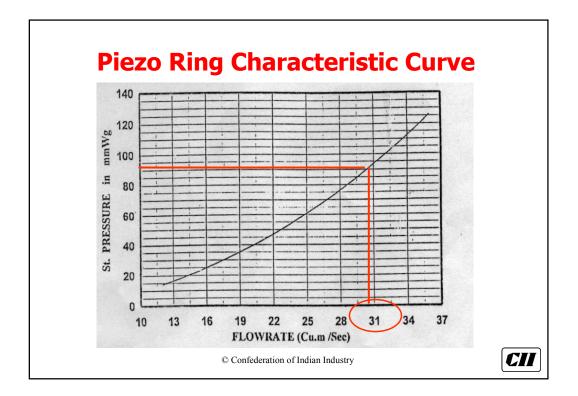

| As per ASME Definition |                       |                          |  |  |
|------------------------|-----------------------|--------------------------|--|--|
| Equipment              | Specific<br>Pressure* | Pressure rise<br>(mm WG) |  |  |
| Fans                   | < 1.11                | 1136                     |  |  |
| Blowers                | 1.11 to 1.20          | 1136 – 2066              |  |  |
| Compressors            | > 1.20                | -                        |  |  |





























































































| P.H. Fan ESP. Fan Total |
|-------------------------|
|                         |
| 985 KW 1480 kW 2465 kW  |
| 1140 kW 1220 kW 2360 kW |























| <b>Increase Stack Height of Cooler Fan</b> |                                    | Cooler Fan |
|--------------------------------------------|------------------------------------|------------|
| Height (m)                                 | Power                              | Savings    |
|                                            |                                    | (Rs.Lacs)  |
| 23 (Present)                               | 122 kW                             |            |
| 40                                         | 105 kW                             | 3.48       |
| 50