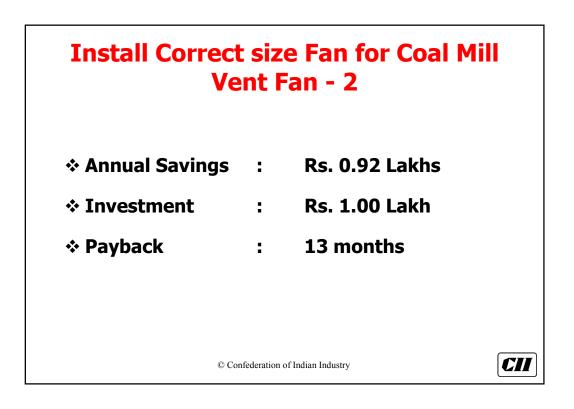

| As per ASME Definition |                       |                          |  |  |
|------------------------|-----------------------|--------------------------|--|--|
| Equipment              | Specific<br>Pressure* | Pressure rise<br>(mm WG) |  |  |
| Fans                   | < 1.11                | 1136                     |  |  |
| Blowers                | 1.11 to 1.20          | 1136 – 2066              |  |  |
| Compressors            | > 1.20                | -                        |  |  |





























































































| P.H. Fan ESP. Fan Total |
|-------------------------|
|                         |
| 985 KW 1480 kW 2465 kW  |
| 1140 kW 1220 kW 2360 kW |























| <b>Increase Stack Height of Cooler Fan</b> |                                    | Cooler Fan |
|--------------------------------------------|------------------------------------|------------|
| Height (m)                                 | Power                              | Savings    |
|                                            |                                    | (Rs.Lacs)  |
| 23 (Present)                               | 122 kW                             |            |
| 40                                         | 105 kW                             | 3.48       |
| 50