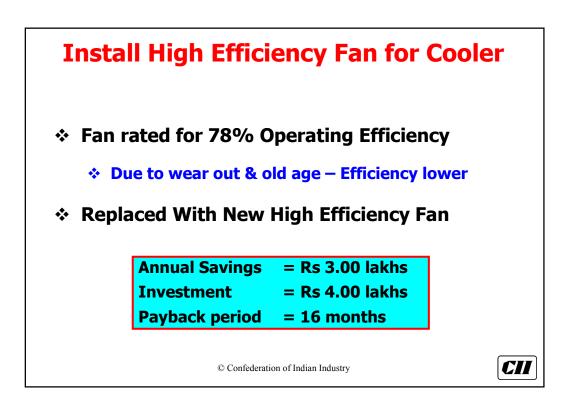

| Cooler Fan |
|--------------------------------------------|------------------------------------|------------|
| Height (m)                                 | Power                              | Savings    |
|                                            |                                    | (Rs.Lacs)  |
| 23 (Present)                               | 122 kW                             |            |
| 40                                         | 105 kW                             | 3.48       |
| 50                                         | 90 kW                              | 6.56       |
| 60                                         | 60 kW                              | 12.7       |
|                                            | © Confederation of Indian Industry |            |













| Equipment           | Dedusting Qty                                         |
|---------------------|-------------------------------------------------------|
| Hammer crusher      | 100 M <sup>3</sup> /Hr/Ton                            |
| Bucket Elevators    | 1800 M <sup>3</sup> /Hr/M of Bucket Elevator<br>Cross |
| Pneumatic conveyors | Air lift / FK pump + 50%                              |
| Air Slides          | Air supplied + 20%                                    |
| Cement packers      | 2000 M <sup>3</sup> /Hr/Spout                         |
| Bins                | 4000 M <sup>3</sup> /Hr/M of bin cross section        |

© Confederation of Indian Industry