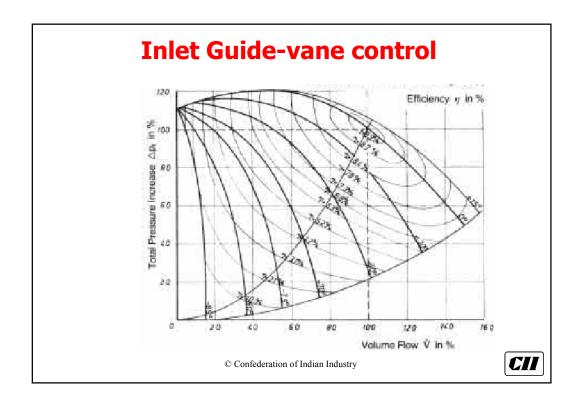

| As per ASME Definition |                       |                          |  |  |
|------------------------|-----------------------|--------------------------|--|--|
| Equipment              | Specific<br>Pressure* | Pressure rise<br>(mm WG) |  |  |
| Fans                   | < 1.11                | 1136                     |  |  |
| Blowers                | 1.11 to 1.20          | 1136 – 2066              |  |  |
| Compressors            | > 1.20                | -                        |  |  |





























































































| P.H. Fan ESP. Fan Total |
|-------------------------|
|                         |
| 985 KW 1480 kW 2465 kW  |
| 1140 kW 1220 kW 2360 kW |























| <b>Increase Stack Height of Cooler Fan</b> |                                    | Cooler Fan |
|--------------------------------------------|------------------------------------|------------|
| Height (m)                                 | Power                              | Savings    |
|                                            |                                    | (Rs.Lacs)  |
| 23 (Present)                               | 122 kW                             |            |
| 40                                         | 105 kW