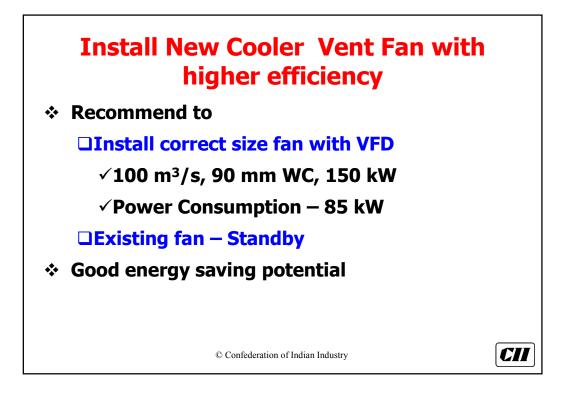

| As per ASME Definition |                       |                          |  |  |
|------------------------|-----------------------|--------------------------|--|--|
| Equipment              | Specific<br>Pressure* | Pressure rise<br>(mm WG) |  |  |
| Fans                   | < 1.11                | 1136                     |  |  |
| Blowers                | 1.11 to 1.20          | 1136 – 2066              |  |  |
| Compressors            | > 1.20                | -                        |  |  |





























































































| P.H. Fan ESP. Fan Total |
|-------------------------|
|                         |
| 985 KW 1480 kW 2465 kW  |
| 1140 kW 1220 kW 2360 kW |























| <b>Increase Stack Height of Cooler Fan</b> |                                    | Cooler Fan |
|--------------------------------------------|------------------------------------|------------|
| Height (m)                                 | Power                              | Savings    |
|                                            |                                    | (Rs.Lacs)  |
| 23 (Present)                               | 122 kW                             |            |
| 40                                         | 105 kW                             | 3.48       |
| 50