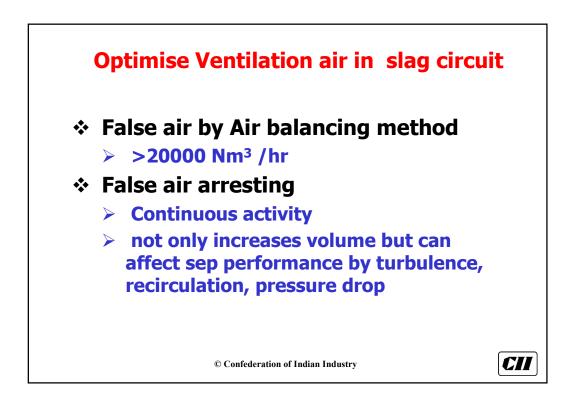

| As per ASME Definition |                       |                          |  |  |
|------------------------|-----------------------|--------------------------|--|--|
| Equipment              | Specific<br>Pressure* | Pressure rise<br>(mm WG) |  |  |
| Fans                   | < 1.11                | 1136                     |  |  |
| Blowers                | 1.11 to 1.20          | 1136 – 2066              |  |  |
| Compressors            | > 1.20                | -                        |  |  |





























































































| P.H. Fan ESP. Fan Total |
|-------------------------|
|                         |
| 985 KW 1480 kW 2465 kW  |
| 1140 kW 1220 kW 2360 kW |























| <b>Increase Stack Height of Cooler Fan</b> |                                    | Cooler Fan |
|--------------------------------------------|------------------------------------|------------|
| Height (m)                                 | Power                              | Savings    |
|                                            |                                    | (Rs.Lacs)  |
| 23 (Present)                               | 122 kW                             |            |
| 40                                         | 105 kW                             | 3.48       |
| 50                                         | 90 kW                              | 6.56       |
| 60                                         | 60 kW                              | 12.7       |
|