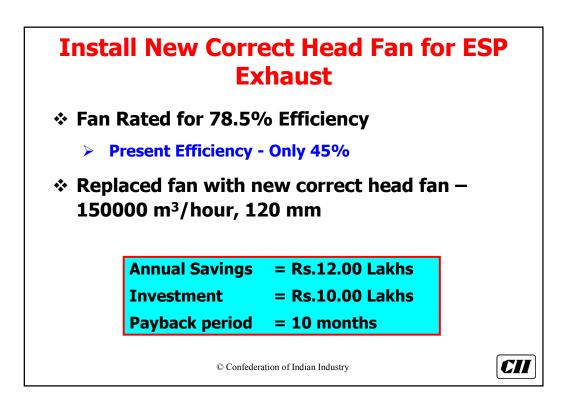

| As per ASME Definition |                       |                          |  |  |
|------------------------|-----------------------|--------------------------|--|--|
| Equipment              | Specific<br>Pressure* | Pressure rise<br>(mm WG) |  |  |
| Fans                   | < 1.11                | 1136                     |  |  |
| Blowers                | 1.11 to 1.20          | 1136 – 2066              |  |  |
| Compressors            | > 1.20                | -                        |  |  |





























































































| P.H. Fan ESP. Fan Total |
|-------------------------|
|                         |
| 985 KW 1480 kW 2465 kW  |
| 1140 kW 1220 kW 2360 kW |























| <b>Increase Stack Height of Cooler Fan</b> |                                    | Cooler Fan |
|--------------------------------------------|------------------------------------|------------|
| Height (m)                                 | Power                              | Savings    |
|                                            |                                    | (Rs.Lacs)  |
| 23 (Present)                               | 122 kW                             |            |
| 40                                         | 105 kW                             | 3.48       |
| 50