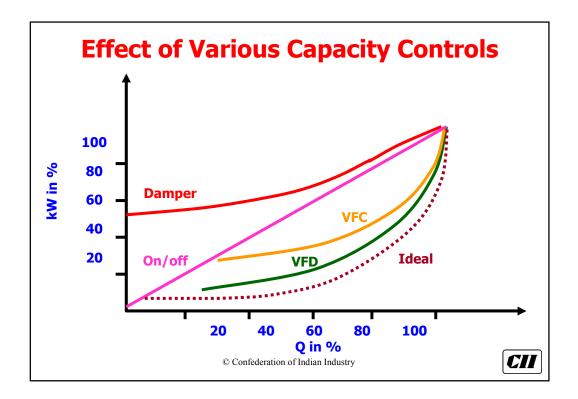

| As per ASME Definition |                       |                          |  |  |
|------------------------|-----------------------|--------------------------|--|--|
| Equipment              | Specific<br>Pressure* | Pressure rise<br>(mm WG) |  |  |
| Fans                   | < 1.11                | 1136                     |  |  |
| Blowers                | 1.11 to 1.20          | 1136 – 2066              |  |  |
| Compressors            | > 1.20                | -                        |  |  |





























































































| P.H. Fan ESP. Fan Total |
|-------------------------|
|                         |
| 985 KW 1480 kW 2465 kW  |
| 1140 kW 1220 kW 2360 kW |























| <b>Increase Stack Height of Cooler Fan</b> |                                    | Cooler Fan |
|--------------------------------------------|------------------------------------|------------|
| Height (m)                                 | Power                              | Savings    |
|                                            |                                    | (Rs.Lacs)  |
| 23 (Present)                               | 122 kW                             |            |
| 40                                         | 105 kW