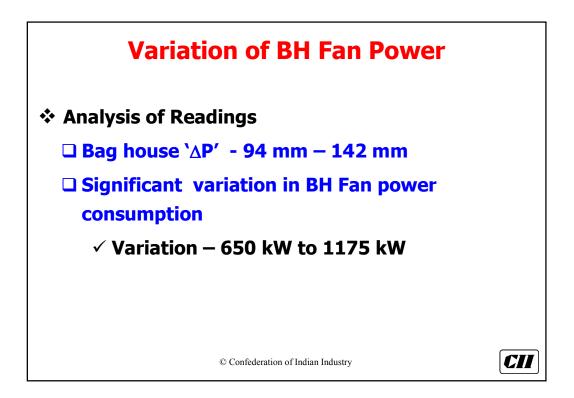

| As per ASME Definition |                       |                          |  |  |
|------------------------|-----------------------|--------------------------|--|--|
| Equipment              | Specific<br>Pressure* | Pressure rise<br>(mm WG) |  |  |
| Fans                   | < 1.11                | 1136                     |  |  |
| Blowers                | 1.11 to 1.20          | 1136 – 2066              |  |  |
| Compressors            | > 1.20                | -                        |  |  |





























































































| P.H. Fan ESP. Fan Total |
|-------------------------|
|                         |
| 985 KW 1480 kW 2465 kW  |
| 1140 kW 1220 kW 2360 kW |























| <b>Increase Stack Height of Cooler Fan</b> |                                    | Cooler Fan |
|--------------------------------------------|------------------------------------|------------|
| Height (m)                                 | Power                              | Savings    |
|                                            |                                    | (Rs.Lacs)  |
| 23 (Present)                               | 122 kW                             |            |
| 40                                         | 105 kW                             | 3.48       |
| 50