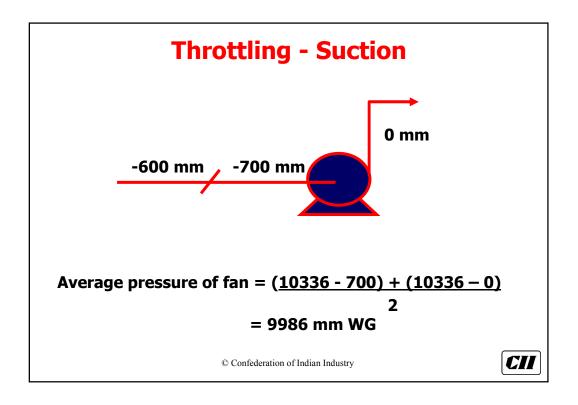

| As per ASME Definition |                       |                          |  |  |
|------------------------|-----------------------|--------------------------|--|--|
| Equipment              | Specific<br>Pressure* | Pressure rise<br>(mm WG) |  |  |
| Fans                   | < 1.11                | 1136                     |  |  |
| Blowers                | 1.11 to 1.20          | 1136 – 2066              |  |  |
| Compressors            | > 1.20                | -                        |  |  |





























































































| P.H. Fan ESP. Fan Total |
|-------------------------|
|                         |
| 985 KW 1480 kW 2465 kW  |
| 1140 kW 1220 kW 2360 kW |























| <b>Increase Stack Height of Cooler Fan</b> |                                    | Cooler Fan |
|--------------------------------------------|------------------------------------|------------|
| Height (m)                                 | Power                              | Savings    |
|                                            |                                    | (Rs.Lacs)  |
| 23 (Present)                               | 122 kW                             |            |
| 40                                         | 105 kW