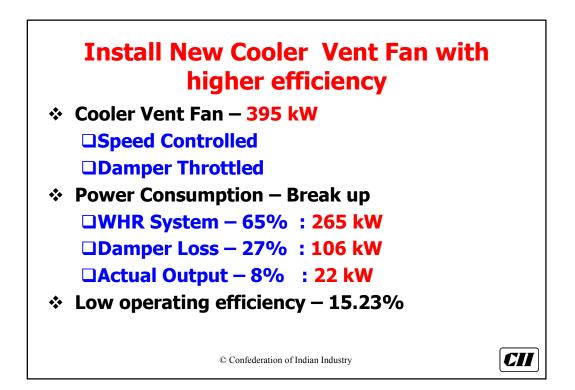

| As per ASME Definition |                       |                          |  |  |
|------------------------|-----------------------|--------------------------|--|--|
| Equipment              | Specific<br>Pressure* | Pressure rise<br>(mm WG) |  |  |
| Fans                   | < 1.11                | 1136                     |  |  |
| Blowers                | 1.11 to 1.20          | 1136 – 2066              |  |  |
| Compressors            | > 1.20                | -                        |  |  |





























































































| P.H. Fan ESP. Fan Total |
|-------------------------|
|                         |
| 985 KW 1480 kW 2465 kW  |
| 1140 kW 1220 kW 2360 kW |























| <b>Increase Stack Height of Cooler Fan</b> |                                    | Cooler Fan |
|--------------------------------------------|------------------------------------|------------|
| Height (m)                                 | Power                              | Savings    |
|                                            |                                    | (Rs.Lacs)  |
| 23 (Present)                               | 122 kW                             |            |
| 40                                         | 105 kW                             | 3.48       |
| 50