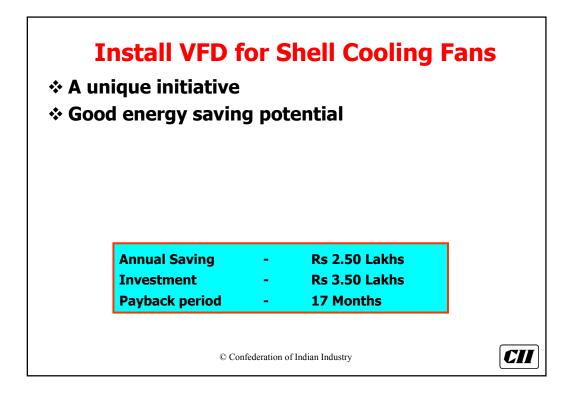

| © Confederation of Indian Industry |            |













| Equipment           | Dedusting Qty                                         |
|---------------------|-------------------------------------------------------|
| Hammer crusher      | 100 M <sup>3</sup> /Hr/Ton                            |
| Bucket Elevators    | 1800 M <sup>3</sup> /Hr/M of Bucket Elevator<br>Cross |
| Pneumatic conveyors | Air lift / FK pump + 50%                              |
| Air Slides          | Air supplied + 20%                                    |
| Cement packers      | 2000 M <sup>3</sup> /Hr/Spout                         |
| Bins                | 4000 M <sup>3</sup> /Hr/M of bin cross section        |

© Confederation of Indian Industry