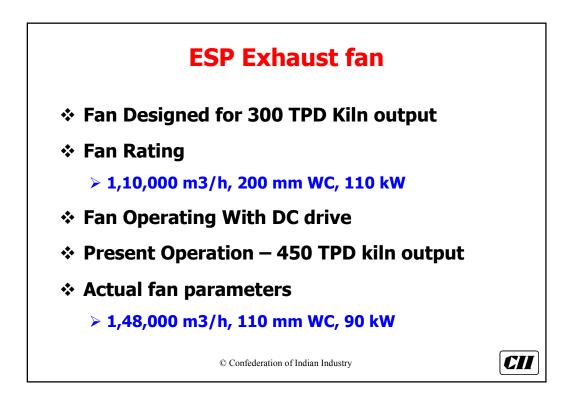

| As per ASME Definition |                       |                          |  |  |
|------------------------|-----------------------|--------------------------|--|--|
| Equipment              | Specific<br>Pressure* | Pressure rise<br>(mm WG) |  |  |
| Fans                   | < 1.11                | 1136                     |  |  |
| Blowers                | 1.11 to 1.20          | 1136 – 2066              |  |  |
| Compressors            | > 1.20                | -                        |  |  |





























































































| P.H. Fan ESP. Fan Total |
|-------------------------|
|                         |
| 985 KW 1480 kW 2465 kW  |
| 1140 kW 1220 kW 2360 kW |























| <b>Increase Stack Height of Cooler Fan</b> |                                    | Cooler Fan |
|--------------------------------------------|------------------------------------|------------|
| Height (m)                                 | Power                              | Savings    |
|                                            |                                    | (Rs.Lacs)  |
| 23 (Present)                               | 122 kW                             |            |
| 40                                         | 105 kW                             | 3.48       |
|