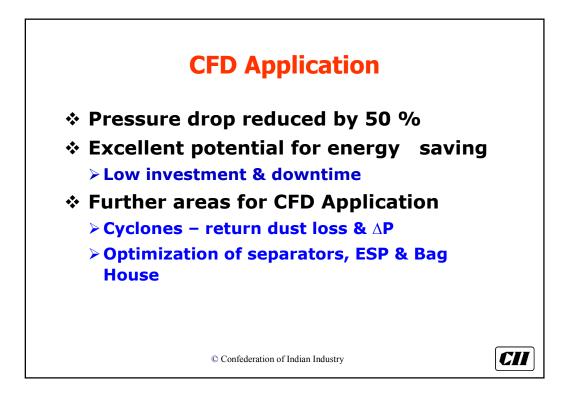

| © Confederation of Indian Industry |            |













| Equipment           | Dedusting Qty                                         |
|---------------------|-------------------------------------------------------|
| Hammer crusher      | 100 M <sup>3</sup> /Hr/Ton                            |
| Bucket Elevators    | 1800 M <sup>3</sup> /Hr/M of Bucket Elevator<br>Cross |
| Pneumatic conveyors | Air lift / FK pump + 50%                              |
| Air Slides          | Air supplied + 20%                                    |
| Cement packers      | 2000 M <sup>3</sup> /Hr/Spout                         |
| Bins                | 4000 M <sup>3</sup> /Hr/M of bin cross section        |

© Confederation of Indian Industry