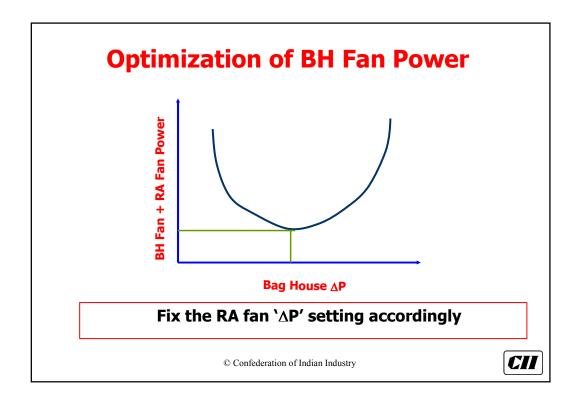

| As per ASME Definition |                       |                          |  |  |
|------------------------|-----------------------|--------------------------|--|--|
| Equipment              | Specific<br>Pressure* | Pressure rise<br>(mm WG) |  |  |
| Fans                   | < 1.11                | 1136                     |  |  |
| Blowers                | 1.11 to 1.20          | 1136 – 2066              |  |  |
| Compressors            | > 1.20                | -                        |  |  |





























































































| P.H. Fan ESP. Fan Total |
|-------------------------|
|                         |
| 985 KW 1480 kW 2465 kW  |
| 1140 kW 1220 kW 2360 kW |























| <b>Increase Stack Height of Cooler Fan</b> |                                    | Cooler Fan |
|--------------------------------------------|------------------------------------|------------|
| Height (m)                                 | Power                              | Savings    |
|                                            |                                    | (Rs.Lacs)  |
| 23 (Present)                               | 122 kW                             |            |
| 40                                         | 105 kW                             | 3.48       |
| 50                                         |