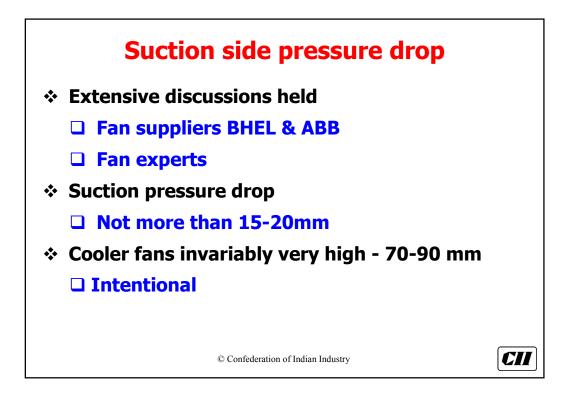

| As per ASME Definition |                       |                          |  |  |
|------------------------|-----------------------|--------------------------|--|--|
| Equipment              | Specific<br>Pressure* | Pressure rise<br>(mm WG) |  |  |
| Fans                   | < 1.11                | 1136                     |  |  |
| Blowers                | 1.11 to 1.20          | 1136 – 2066              |  |  |
| Compressors            | > 1.20                | -                        |  |  |





























































































| P.H. Fan ESP. Fan Total |
|-------------------------|
|                         |
| 985 KW 1480 kW 2465 kW  |
| 1140 kW 1220 kW 2360 kW |























| <b>Increase Stack Height of Cooler Fan</b> |                                    | Cooler Fan |
|--------------------------------------------|------------------------------------|------------|
| Height (m)                                 | Power                              | Savings    |
|                                            |                                    | (Rs.Lacs)  |
| 23 (Present)                               | 122 kW                             |            |
| 40                                         | 105 kW                             | 3.48       |
| 50