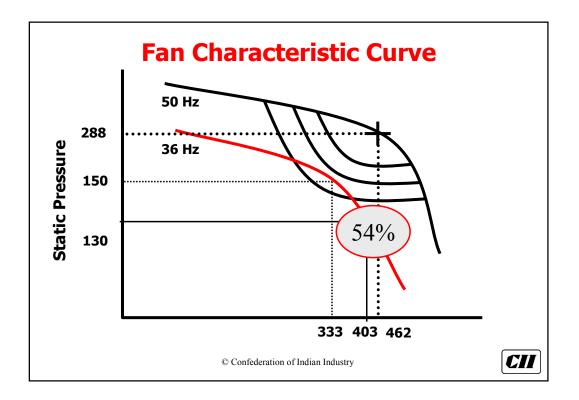

| As per ASME Definition |                       |                          |  |  |
|------------------------|-----------------------|--------------------------|--|--|
| Equipment              | Specific<br>Pressure* | Pressure rise<br>(mm WG) |  |  |
| Fans                   | < 1.11                | 1136                     |  |  |
| Blowers                | 1.11 to 1.20          | 1136 – 2066              |  |  |
| Compressors            | > 1.20                | -                        |  |  |





























































































| P.H. Fan ESP. Fan Total |
|-------------------------|
|                         |
| 985 KW 1480 kW 2465 kW  |
| 1140 kW 1220 kW 2360 kW |























| <b>Increase Stack Height of Cooler Fan</b> |                                    | Cooler Fan |
|--------------------------------------------|------------------------------------|------------|
| Height (m)                                 | Power                              | Savings    |
|                                            |                                    | (Rs.Lacs)  |
| 23 (Present)                               | 122 kW                             |            |
| 40                                         | 105 kW                             | 3.48       |
| 50