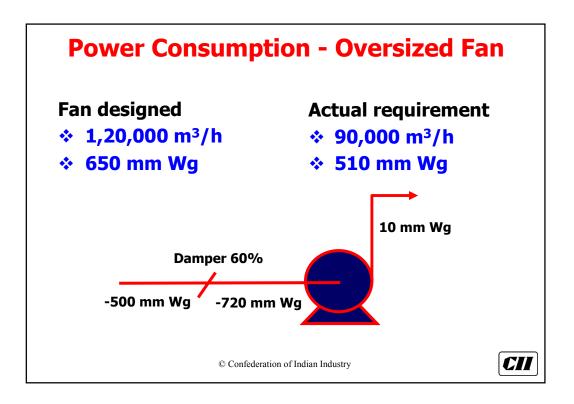

| As per ASME Definition |                       |                          |  |  |
|------------------------|-----------------------|--------------------------|--|--|
| Equipment              | Specific<br>Pressure* | Pressure rise<br>(mm WG) |  |  |
| Fans                   | < 1.11                | 1136                     |  |  |
| Blowers                | 1.11 to 1.20          | 1136 – 2066              |  |  |
| Compressors            | > 1.20                | -                        |  |  |





























































































| P.H. Fan ESP. Fan Total |
|-------------------------|
|                         |
| 985 KW 1480 kW 2465 kW  |
| 1140 kW 1220 kW 2360 kW |























| <b>Increase Stack Height of Cooler Fan</b> |                                    | Cooler Fan |
|--------------------------------------------|------------------------------------|------------|
| Height (m)                                 | Power                              | Savings    |
|                                            |                                    | (Rs.Lacs)  |
| 23 (Present)                               | 122 kW                             |            |
| 40                                         | 105 kW                             |