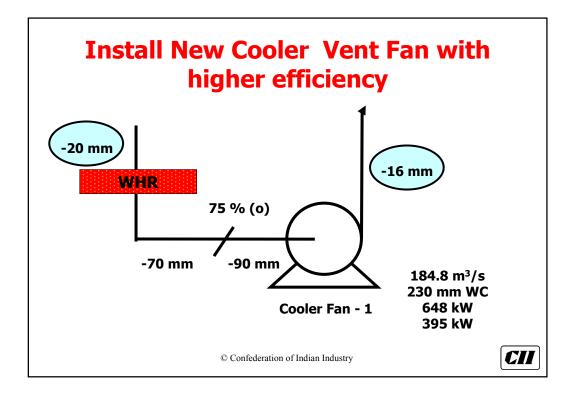

| As per ASME Definition |                       |                          |  |  |
|------------------------|-----------------------|--------------------------|--|--|
| Equipment              | Specific<br>Pressure* | Pressure rise<br>(mm WG) |  |  |
| Fans                   | < 1.11                | 1136                     |  |  |
| Blowers                | 1.11 to 1.20          | 1136 – 2066              |  |  |
| Compressors            | > 1.20                | -                        |  |  |





























































































| P.H. Fan ESP. Fan Total |
|-------------------------|
|                         |
| 985 KW 1480 kW 2465 kW  |
| 1140 kW 1220 kW 2360 kW |























| <b>Increase Stack Height of Cooler Fan</b> |                                    | Cooler Fan |
|--------------------------------------------|------------------------------------|------------|
| Height (m)                                 | Power                              | Savings    |
|                                            |                                    | (Rs.Lacs)  |
| 23 (Present)                               | 122 kW                             |            |
| 40                                         | 105 kW                             | 3.48       |
| 50