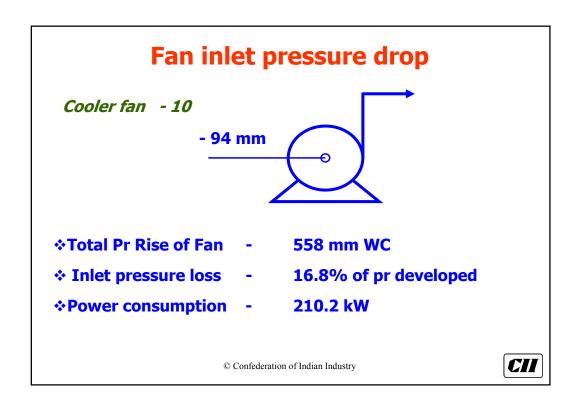

| As per ASME Definition |                       |                          |  |  |
|------------------------|-----------------------|--------------------------|--|--|
| Equipment              | Specific<br>Pressure* | Pressure rise<br>(mm WG) |  |  |
| Fans                   | < 1.11                | 1136                     |  |  |
| Blowers                | 1.11 to 1.20          | 1136 – 2066              |  |  |
| Compressors            | > 1.20                | -                        |  |  |





























































































| P.H. Fan ESP. Fan Total |
|-------------------------|
|                         |
| 985 KW 1480 kW 2465 kW  |
| 1140 kW 1220 kW 2360 kW |























| <b>Increase Stack Height of Cooler Fan</b> |                                    | Cooler Fan |
|--------------------------------------------|------------------------------------|------------|
| Height (m)                                 | Power                              | Savings    |
|                                            |                                    | (Rs.Lacs)  |
| 23 (Present)                               | 122 kW                             |            |
| 40                                         | 105 kW                             | 3.48       |
| 50