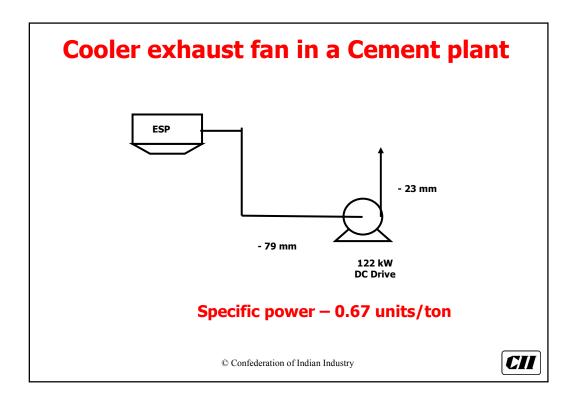

| P.H. Fan ESP. Fan Total |
|-------------------------|
|                         |
| 985 KW 1480 kW 2465 kW  |
| 1140 kW 1220 kW 2360 kW |

| <b>Increase Stack Height of Cooler Fan</b> |                                    | Cooler Fan |
|--------------------------------------------|------------------------------------|------------|
| Height (m)                                 | Power                              | Savings    |
|                                            |                                    | (Rs.Lacs)  |
| 23 (Present)                               | 122 kW                             |            |
| 40                                         | 105 kW                             | 3.48       |
| 50                                         | 90 kW                              | 6.56       |
| 60                                         | 60 kW                              | 12.7       |
|                                            | © Confederation of Indian Industry |            |

© Confederation of Indian Industry