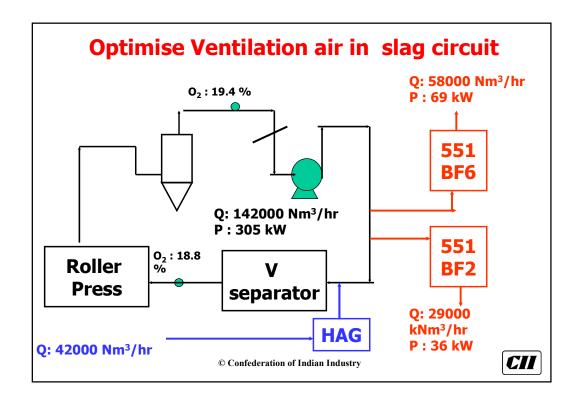

| Equipment           | Dedusting Qty                                         |
|---------------------|-------------------------------------------------------|
| Hammer crusher      | 100 M <sup>3</sup> /Hr/Ton                            |
| Bucket Elevators    | 1800 M <sup>3</sup> /Hr/M of Bucket Elevator<br>Cross |
| Pneumatic conveyors | Air lift / FK pump + 50%                              |
| Air Slides          | Air supplied + 20%                                    |
| Cement packers      | 2000 M <sup>3</sup> /Hr/Spout                         |
| Bins                | 4000 M <sup>3</sup> /Hr/M of bin cross section        |