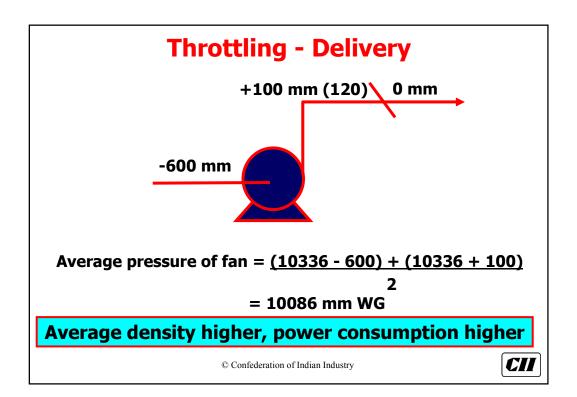

| As per ASME Definition |                       |                          |  |  |
|------------------------|-----------------------|--------------------------|--|--|
| Equipment              | Specific<br>Pressure* | Pressure rise<br>(mm WG) |  |  |
| Fans                   | < 1.11                | 1136                     |  |  |
| Blowers                | 1.11 to 1.20          | 1136 – 2066              |  |  |
| Compressors            | > 1.20                | -                        |  |  |





























































































| P.H. Fan ESP. Fan Total |
|-------------------------|
|                         |
| 985 KW 1480 kW 2465 kW  |
| 1140 kW 1220 kW 2360 kW |























| <b>Increase Stack Height of Cooler Fan</b> |                                    | Cooler Fan |
|--------------------------------------------|------------------------------------|------------|
| Height (m)                                 | Power                              | Savings    |
|                                            |                                    | (Rs.Lacs)  |
| 23 (Present)                               | 122 kW                             |            |
| 40                                         | 105 kW