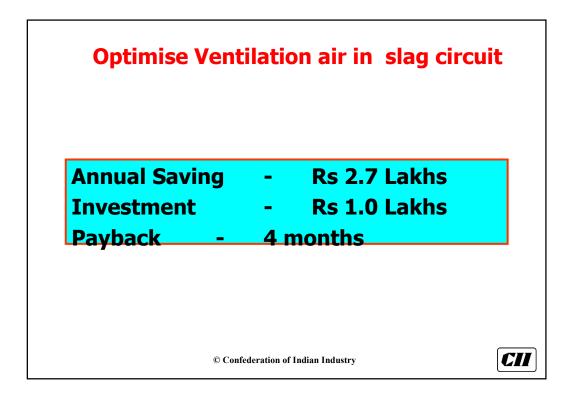

| As per ASME Definition |                       |                          |  |  |
|------------------------|-----------------------|--------------------------|--|--|
| Equipment              | Specific<br>Pressure* | Pressure rise<br>(mm WG) |  |  |
| Fans                   | < 1.11                | 1136                     |  |  |
| Blowers                | 1.11 to 1.20          | 1136 – 2066              |  |  |
| Compressors            | > 1.20                | -                        |  |  |





























































































| P.H. Fan ESP. Fan Total |
|-------------------------|
|                         |
| 985 KW 1480 kW 2465 kW  |
| 1140 kW 1220 kW 2360 kW |























| <b>Increase Stack Height of Cooler Fan</b> |                                    | Cooler Fan |
|--------------------------------------------|------------------------------------|------------|
| Height (m)                                 | Power                              | Savings    |
|                                            |                                    | (Rs.Lacs)  |
| 23 (Present)                               | 122 kW                             |            |
| 40                                         | 105 kW                             | 3.48       |
| 50                                         | 90 kW                              | 6.56       |
| 60                                         | 60 kW                              | 12.7       |
|