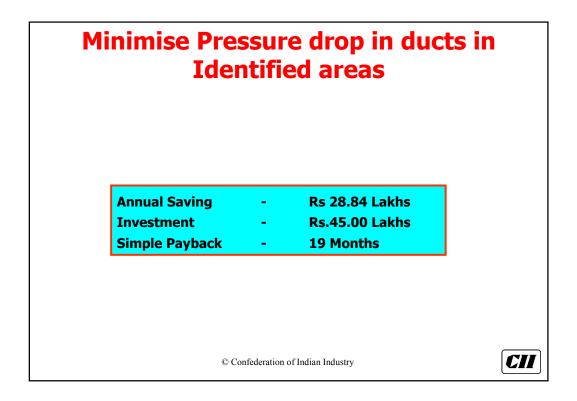

| © Confederation of Indian Industry |            |













| Equipment           | Dedusting Qty                                         |
|---------------------|-------------------------------------------------------|
| Hammer crusher      | 100 M <sup>3</sup> /Hr/Ton                            |
| Bucket Elevators    | 1800 M <sup>3</sup> /Hr/M of Bucket Elevator<br>Cross |
| Pneumatic conveyors | Air lift / FK pump + 50%                              |
| Air Slides          | Air supplied + 20%                                    |
| Cement packers      | 2000 M <sup>3</sup> /Hr/Spout                         |
| Bins                | 4000 M <sup>3</sup> /Hr/M of bin cross section        |

© Confederation of Indian Industry