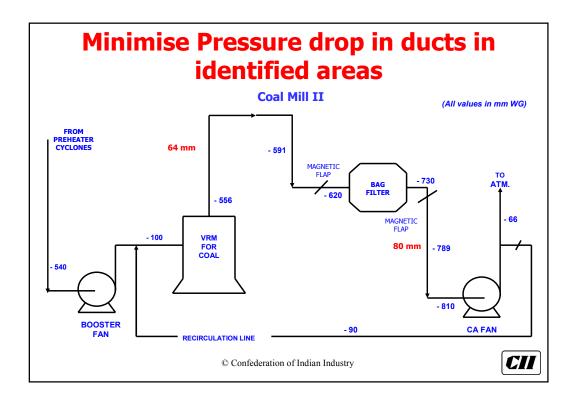

| © Confederation of Indian Industry |            |













| Equipment           | Dedusting Qty                                         |
|---------------------|-------------------------------------------------------|
| Hammer crusher      | 100 M <sup>3</sup> /Hr/Ton                            |
| Bucket Elevators    | 1800 M <sup>3</sup> /Hr/M of Bucket Elevator<br>Cross |
| Pneumatic conveyors | Air lift / FK pump + 50%                              |
| Air Slides          | Air supplied + 20%                                    |
| Cement packers      | 2000 M <sup>3</sup> /Hr/Spout                         |
| Bins                | 4000 M <sup>3</sup> /Hr/M of bin cross section        |

© Confederation of Indian Industry