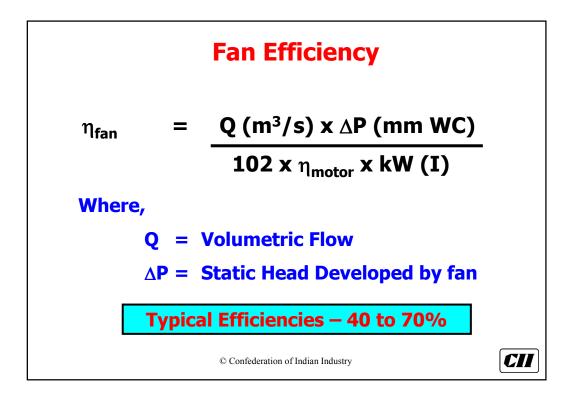

| As per ASME Definition |                       |                          |  |  |
|------------------------|-----------------------|--------------------------|--|--|
| Equipment              | Specific<br>Pressure* | Pressure rise<br>(mm WG) |  |  |
| Fans                   | < 1.11                | 1136                     |  |  |
| Blowers                | 1.11 to 1.20          | 1136 – 2066              |  |  |
| Compressors            | > 1.20                | -                        |  |  |





























































































| P.H. Fan ESP. Fan Total |
|-------------------------|
|                         |
| 985 KW 1480 kW 2465 kW  |
| 1140 kW 1220 kW 2360 kW |























| <b>Increase Stack Height of Cooler Fan</b> |                                    | Cooler Fan |
|--------------------------------------------|------------------------------------|------------|
| Height (m)                                 | Power                              | Savings    |
|                                            |                                    | (Rs.Lacs)  |
| 23 (Present)                               | 122 kW                             |            |
| 40                                         | 105 kW