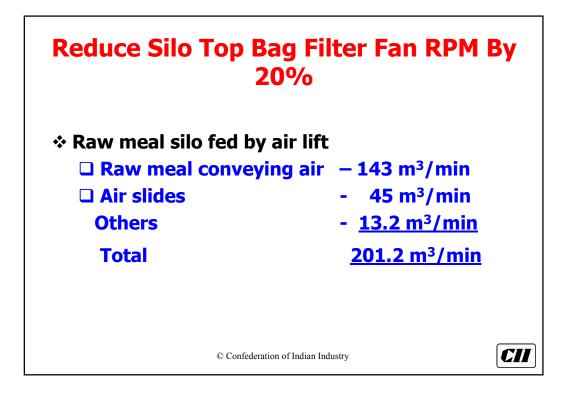

.7       |
|                                            | © Confederation of Indian Industry |            |













| Equipment           | Dedusting Qty                                         |
|---------------------|-------------------------------------------------------|
| Hammer crusher      | 100 M <sup>3</sup> /Hr/Ton                            |
| Bucket Elevators    | 1800 M <sup>3</sup> /Hr/M of Bucket Elevator<br>Cross |
| Pneumatic conveyors | Air lift / FK pump + 50%                              |
| Air Slides          | Air supplied + 20%                                    |
| Cement packers      | 2000 M <sup>3</sup> /Hr/Spout                         |
| Bins                | 4000 M <sup>3</sup> /Hr/M of bin cross section        |

© Confederation of Indian Industry