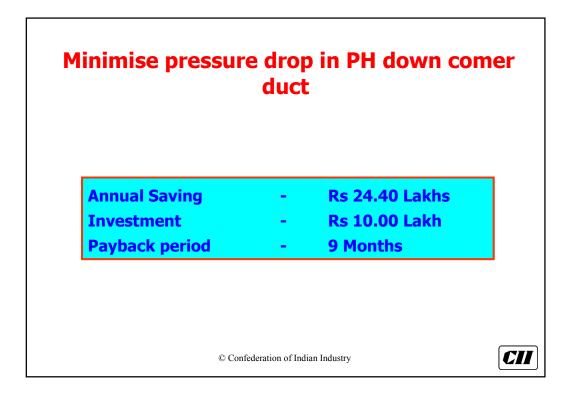

| © Confederation of Indian Industry |            |













| Equipment           | Dedusting Qty                                         |
|---------------------|-------------------------------------------------------|
| Hammer crusher      | 100 M <sup>3</sup> /Hr/Ton                            |
| Bucket Elevators    | 1800 M <sup>3</sup> /Hr/M of Bucket Elevator<br>Cross |
| Pneumatic conveyors | Air lift / FK pump + 50%                              |
| Air Slides          | Air supplied + 20%                                    |
| Cement packers      | 2000 M <sup>3</sup> /Hr/Spout                         |
| Bins                | 4000 M <sup>3</sup> /Hr/M of bin cross section        |

© Confederation of Indian Industry