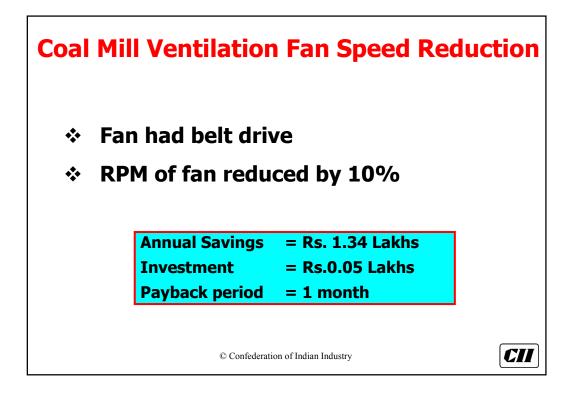

| As per ASME Definition |                       |                          |  |  |
|------------------------|-----------------------|--------------------------|--|--|
| Equipment              | Specific<br>Pressure* | Pressure rise<br>(mm WG) |  |  |
| Fans                   | < 1.11                | 1136                     |  |  |
| Blowers                | 1.11 to 1.20          | 1136 – 2066              |  |  |
| Compressors            | > 1.20                | -                        |  |  |





























































































| P.H. Fan ESP. Fan Total |
|-------------------------|
|                         |
| 985 KW 1480 kW 2465 kW  |
| 1140 kW 1220 kW 2360 kW |























| <b>Increase Stack Height of Cooler Fan</b> |                                    | Cooler Fan |
|--------------------------------------------|------------------------------------|------------|
| Height (m)                                 | Power                              | Savings    |
|                                            |                                    | (Rs.Lacs)  |
| 23 (Present)                               | 122 kW                             |            |
| 40                                         | 105 kW                             | 3.48       |