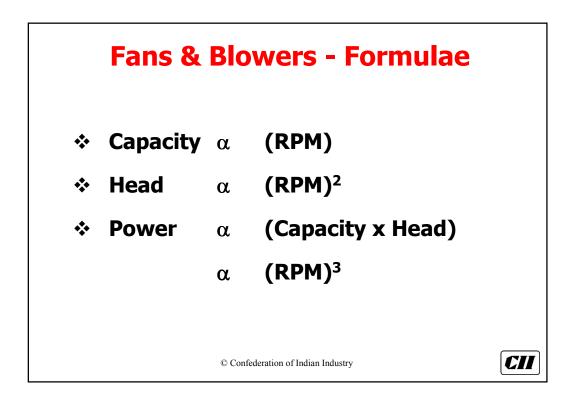

| As per ASME Definition |                       |                          |  |  |
|------------------------|-----------------------|--------------------------|--|--|
| Equipment              | Specific<br>Pressure* | Pressure rise<br>(mm WG) |  |  |
| Fans                   | < 1.11                | 1136                     |  |  |
| Blowers                | 1.11 to 1.20          | 1136 – 2066              |  |  |
| Compressors            | > 1.20                | -                        |  |  |





























































































| P.H. Fan ESP. Fan Total |
|-------------------------|
|                         |
| 985 KW 1480 kW 2465 kW  |
| 1140 kW 1220 kW 2360 kW |























| <b>Increase Stack Height of Cooler Fan</b> |                                    | Cooler Fan |
|--------------------------------------------|------------------------------------|------------|
| Height (m)                                 | Power                              | Savings    |
|                                            |                                    | (Rs.Lacs)  |
| 23 (Present)                               | 122 kW                             |            |
| 40                                         | 105 kW