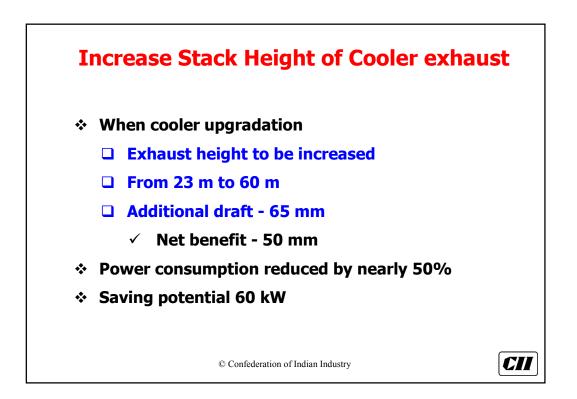

| P.H. Fan ESP. Fan Total |
|-------------------------|
|                         |
| 985 KW 1480 kW 2465 kW  |
| 1140 kW 1220 kW 2360 kW |

| <b>Increase Stack Height of Cooler Fan</b> |                                    | Cooler Fan |
|--------------------------------------------|------------------------------------|------------|
| Height (m)                                 | Power                              | Savings    |
|                                            |                                    | (Rs.Lacs)  |
| 23 (Present)                               | 122 kW                             |            |
| 40                                         | 105 kW                             | 3.48       |
| 50                                         | 90 kW                              | 6.56       |
| 60                                         | 60 kW                              | 12.7       |
|                                            | © Confederation of Indian Industry |            |

© Confederation of Indian Industry