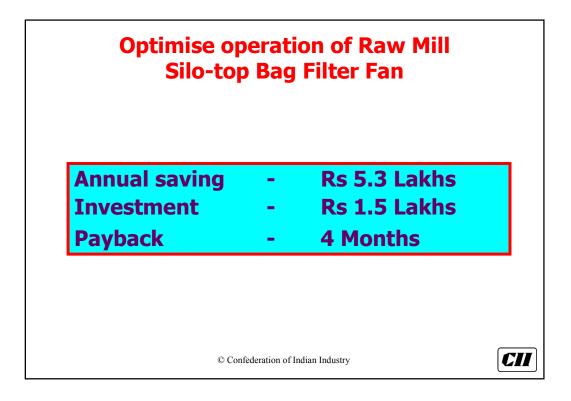

| © Confederation of Indian Industry |            |













| Equipment           | Dedusting Qty                                         |
|---------------------|-------------------------------------------------------|
| Hammer crusher      | 100 M <sup>3</sup> /Hr/Ton                            |
| Bucket Elevators    | 1800 M <sup>3</sup> /Hr/M of Bucket Elevator<br>Cross |
| Pneumatic conveyors | Air lift / FK pump + 50%                              |
| Air Slides          | Air supplied + 20%                                    |
| Cement packers      | 2000 M <sup>3</sup> /Hr/Spout                         |
| Bins                | 4000 M <sup>3</sup> /Hr/M of bin cross section        |

© Confederation of Indian Industry