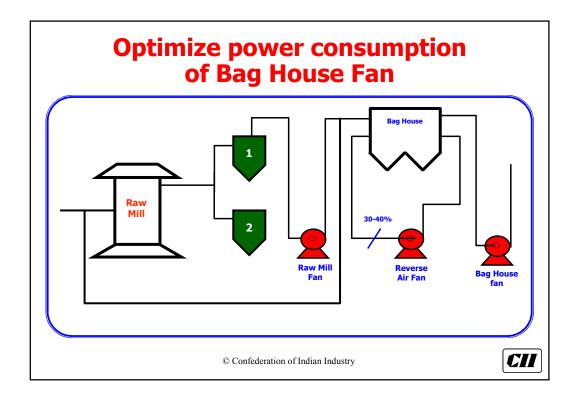

| As per ASME Definition |                       |                          |  |  |
|------------------------|-----------------------|--------------------------|--|--|
| Equipment              | Specific<br>Pressure* | Pressure rise<br>(mm WG) |  |  |
| Fans                   | < 1.11                | 1136                     |  |  |
| Blowers                | 1.11 to 1.20          | 1136 – 2066              |  |  |
| Compressors            | > 1.20                | -                        |  |  |





























































































| P.H. Fan ESP. Fan Total |
|-------------------------|
|                         |
| 985 KW 1480 kW 2465 kW  |
| 1140 kW 1220 kW 2360 kW |























| <b>Increase Stack Height of Cooler Fan</b> |                                    | Cooler Fan |
|--------------------------------------------|------------------------------------|------------|
| Height (m)                                 | Power                              | Savings    |
|                                            |                                    | (Rs.Lacs)  |
| 23 (Present)                               | 122 kW                             |            |
| 40                                         | 105 kW                             | 3.48       |
| 50