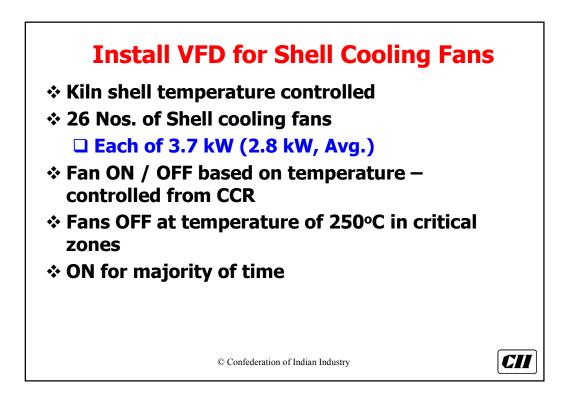

| © Confederation of Indian Industry |            |













| Equipment           | Dedusting Qty                                         |
|---------------------|-------------------------------------------------------|
| Hammer crusher      | 100 M <sup>3</sup> /Hr/Ton                            |
| Bucket Elevators    | 1800 M <sup>3</sup> /Hr/M of Bucket Elevator<br>Cross |
| Pneumatic conveyors | Air lift / FK pump + 50%                              |
| Air Slides          | Air supplied + 20%                                    |
| Cement packers      | 2000 M <sup>3</sup> /Hr/Spout                         |
| Bins                | 4000 M <sup>3</sup> /Hr/M of bin cross section        |

© Confederation of Indian Industry