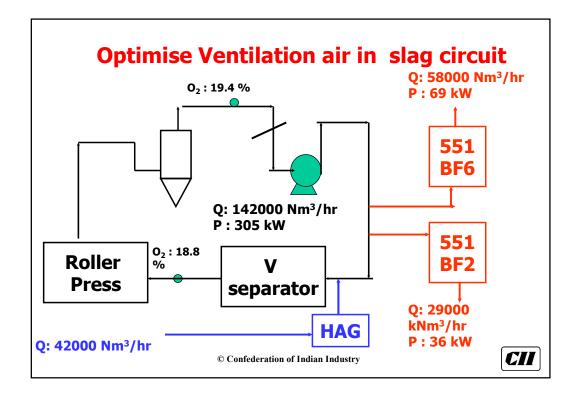

| As per ASME Definition |                       |                          |  |  |
|------------------------|-----------------------|--------------------------|--|--|
| Equipment              | Specific<br>Pressure* | Pressure rise<br>(mm WG) |  |  |
| Fans                   | < 1.11                | 1136                     |  |  |
| Blowers                | 1.11 to 1.20          | 1136 – 2066              |  |  |
| Compressors            | > 1.20                | -                        |  |  |





























































































| P.H. Fan ESP. Fan Total |
|-------------------------|
|                         |
| 985 KW 1480 kW 2465 kW  |
| 1140 kW 1220 kW 2360 kW |























| <b>Increase Stack Height of Cooler Fan</b> |                                    | Cooler Fan |
|--------------------------------------------|------------------------------------|------------|
| Height (m)                                 | Power                              | Savings    |
|                                            |                                    | (Rs.Lacs)  |
| 23 (Present)                               | 122 kW                             |            |
| 40                                         | 105 kW                             | 3.48       |
| 50                                         | 90 kW                              | 6.56       |
| 60                                         | 60 kW                              | 12.7       |
|