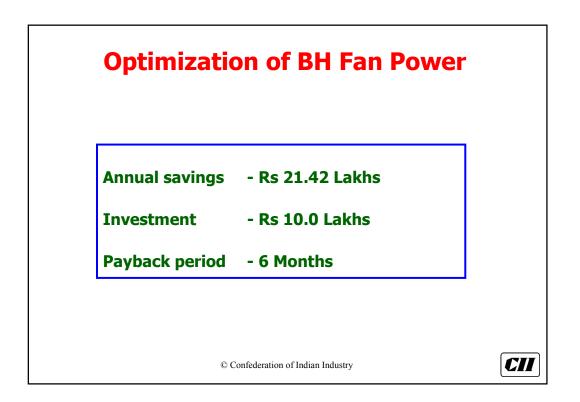

| As per ASME Definition |                       |                          |  |  |
|------------------------|-----------------------|--------------------------|--|--|
| Equipment              | Specific<br>Pressure* | Pressure rise<br>(mm WG) |  |  |
| Fans                   | < 1.11                | 1136                     |  |  |
| Blowers                | 1.11 to 1.20          | 1136 – 2066              |  |  |
| Compressors            | > 1.20                | -                        |  |  |





























































































| P.H. Fan ESP. Fan Total |
|-------------------------|
|                         |
| 985 KW 1480 kW 2465 kW  |
| 1140 kW 1220 kW 2360 kW |























| <b>Increase Stack Height of Cooler Fan</b> |                                    | Cooler Fan |
|--------------------------------------------|------------------------------------|------------|
| Height (m)                                 | Power                              | Savings    |
|                                            |                                    | (Rs.Lacs)  |
| 23 (Present)                               | 122 kW                             |            |
| 40                                         | 105 kW                             | 3.48       |
| 50                                         | 90