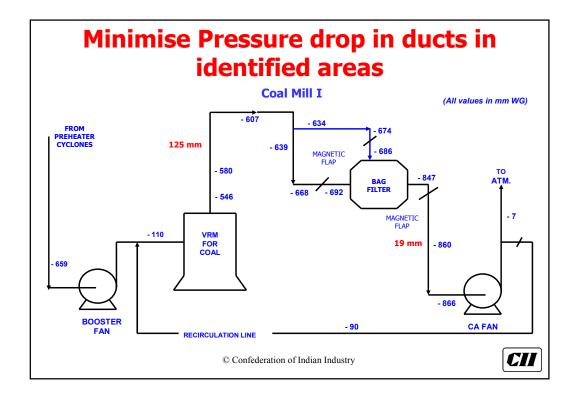

| © Confederation of Indian Industry |            |













| Equipment           | Dedusting Qty                                         |
|---------------------|-------------------------------------------------------|
| Hammer crusher      | 100 M <sup>3</sup> /Hr/Ton                            |
| Bucket Elevators    | 1800 M <sup>3</sup> /Hr/M of Bucket Elevator<br>Cross |
| Pneumatic conveyors | Air lift / FK pump + 50%                              |
| Air Slides          | Air supplied + 20%                                    |
| Cement packers      | 2000 M <sup>3</sup> /Hr/Spout                         |
| Bins                | 4000 M <sup>3</sup> /Hr/M of bin cross section        |

© Confederation of Indian Industry