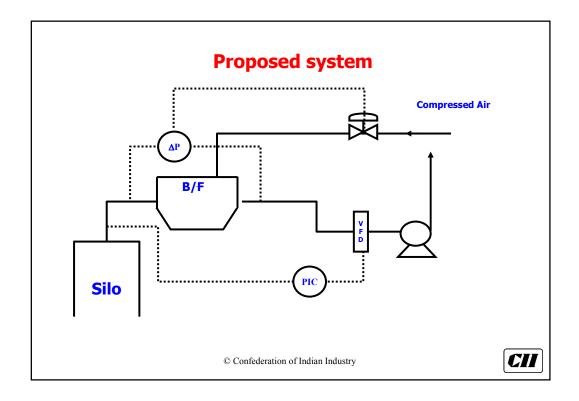

|                                            | © Confederation of Indian Industry |            |













| Equipment           | Dedusting Qty                                         |
|---------------------|-------------------------------------------------------|
| Hammer crusher      | 100 M <sup>3</sup> /Hr/Ton                            |
| Bucket Elevators    | 1800 M <sup>3</sup> /Hr/M of Bucket Elevator<br>Cross |
| Pneumatic conveyors | Air lift / FK pump + 50%                              |
| Air Slides          | Air supplied + 20%                                    |
| Cement packers      | 2000 M <sup>3</sup> /Hr/Spout                         |
| Bins                | 4000 M <sup>3</sup> /Hr/M of bin cross section        |

© Confederation of Indian Industry