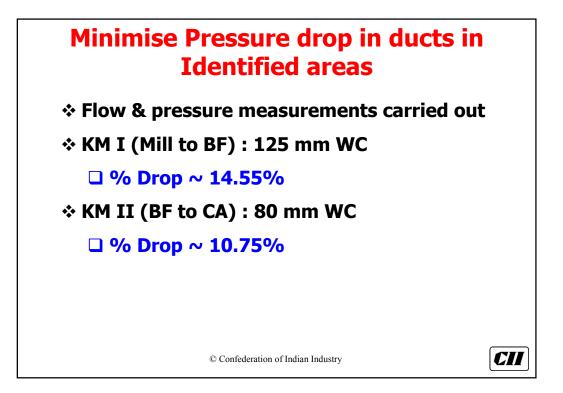

| © Confederation of Indian Industry |            |













| Equipment           | Dedusting Qty                                         |
|---------------------|-------------------------------------------------------|
| Hammer crusher      | 100 M <sup>3</sup> /Hr/Ton                            |
| Bucket Elevators    | 1800 M <sup>3</sup> /Hr/M of Bucket Elevator<br>Cross |
| Pneumatic conveyors | Air lift / FK pump + 50%                              |
| Air Slides          | Air supplied + 20%                                    |
| Cement packers      | 2000 M <sup>3</sup> /Hr/Spout                         |
| Bins                | 4000 M <sup>3</sup> /Hr/M of bin cross section        |

© Confederation of Indian Industry