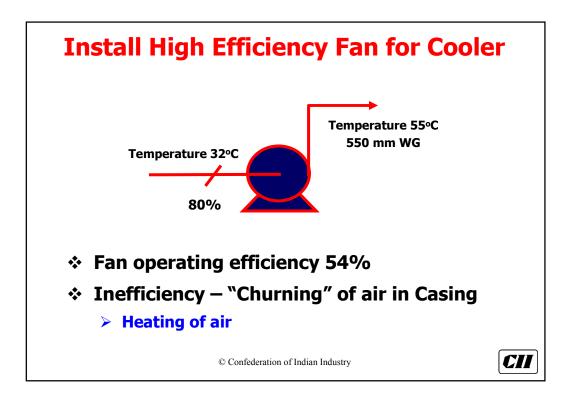

| Cooler Fan |
|--------------------------------------------|------------------------------------|------------|
| Height (m)                                 | Power                              | Savings    |
|                                            |                                    | (Rs.Lacs)  |
| 23 (Present)                               | 122 kW                             |            |
| 40                                         | 105 kW                             | 3.48       |
| 50                                         | 90 kW                              | 6.56       |
| 60                                         | 60 kW                              | 12.7       |
|                                            | © Confederation of Indian Industry |            |













| Equipment           | Dedusting Qty                                         |
|---------------------|-------------------------------------------------------|
| Hammer crusher      | 100 M <sup>3</sup> /Hr/Ton                            |
| Bucket Elevators    | 1800 M <sup>3</sup> /Hr/M of Bucket Elevator<br>Cross |
| Pneumatic conveyors | Air lift / FK pump + 50%                              |
| Air Slides          | Air supplied + 20%                                    |
| Cement packers      | 2000 M <sup>3</sup> /Hr/Spout                         |
| Bins                | 4000 M <sup>3</sup> /Hr/M of bin cross section        |

© Confederation of Indian Industry