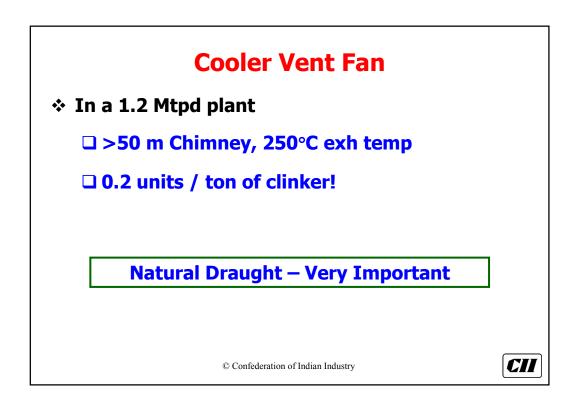

| As per ASME Definition |                       |                          |  |  |
|------------------------|-----------------------|--------------------------|--|--|
| Equipment              | Specific<br>Pressure* | Pressure rise<br>(mm WG) |  |  |
| Fans                   | < 1.11                | 1136                     |  |  |
| Blowers                | 1.11 to 1.20          | 1136 – 2066              |  |  |
| Compressors            | > 1.20                | -                        |  |  |





























































































| P.H. Fan ESP. Fan Total |
|-------------------------|
|                         |
| 985 KW 1480 kW 2465 kW  |
| 1140 kW 1220 kW 2360 kW |























| <b>Increase Stack Height of Cooler Fan</b> |                                    | Cooler Fan |
|--------------------------------------------|------------------------------------|------------|
| Height (m)                                 | Power                              | Savings    |
|                                            |                                    | (Rs.Lacs)  |
| 23 (Present)                               | 122 kW                             |            |
| 40                                         | 105 kW                             | 3.48       |
| 50                                         | 90 kW                              | 6.56       |
| 60                                         | 60 kW                              | 12.7       |
|