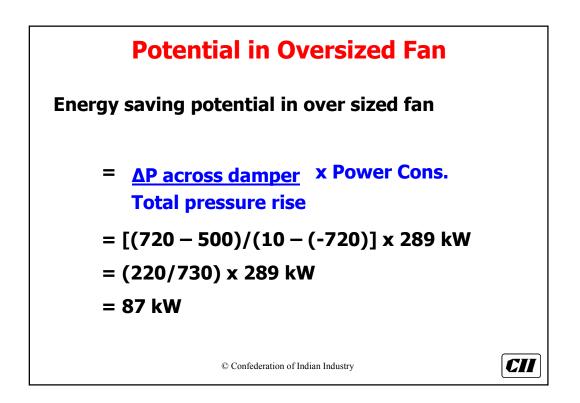

| As per ASME Definition |                       |                          |  |  |
|------------------------|-----------------------|--------------------------|--|--|
| Equipment              | Specific<br>Pressure* | Pressure rise<br>(mm WG) |  |  |
| Fans                   | < 1.11                | 1136                     |  |  |
| Blowers                | 1.11 to 1.20          | 1136 – 2066              |  |  |
| Compressors            | > 1.20                | -                        |  |  |





























































































| P.H. Fan ESP. Fan Total |
|-------------------------|
|                         |
| 985 KW 1480 kW 2465 kW  |
| 1140 kW 1220 kW 2360 kW |























| <b>Increase Stack Height of Cooler Fan</b> |                                    | Cooler Fan |
|--------------------------------------------|------------------------------------|------------|
| Height (m)                                 | Power                              | Savings    |
|                                            |                                    | (Rs.Lacs)  |
| 23 (Present)                               | 122 kW                             |            |
| 40                                         | 105 kW                             | 3.