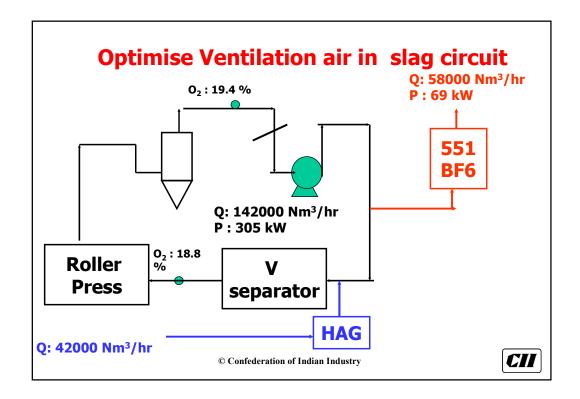

| Equipment           | Dedusting Qty                                         |
|---------------------|-------------------------------------------------------|
| Hammer crusher      | 100 M <sup>3</sup> /Hr/Ton                            |
| Bucket Elevators    | 1800 M <sup>3</sup> /Hr/M of Bucket Elevator<br>Cross |
| Pneumatic conveyors | Air lift / FK pump + 50%                              |
| Air Slides          | Air supplied + 20%                                    |
| Cement packers      | 2000 M <sup>3</sup> /Hr/Spout                         |
| Bins                | 4000 M <sup>3</sup> /Hr/M of bin cross section        |