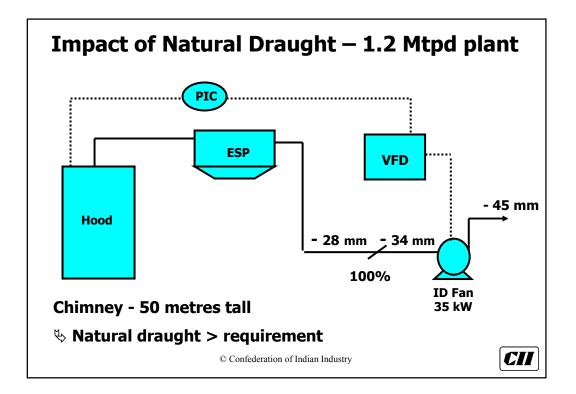

| As per ASME Definition |                       |                          |  |  |
|------------------------|-----------------------|--------------------------|--|--|
| Equipment              | Specific<br>Pressure* | Pressure rise<br>(mm WG) |  |  |
| Fans                   | < 1.11                | 1136                     |  |  |
| Blowers                | 1.11 to 1.20          | 1136 – 2066              |  |  |
| Compressors            | > 1.20                | -                        |  |  |





























































































| P.H. Fan ESP. Fan Total |
|-------------------------|
|                         |
| 985 KW 1480 kW 2465 kW  |
| 1140 kW 1220 kW 2360 kW |























| <b>Increase Stack Height of Cooler Fan</b> |                                    | Cooler Fan |
|--------------------------------------------|------------------------------------|------------|
| Height (m)                                 | Power                              | Savings    |
|                                            |                                    | (Rs.Lacs)  |
| 23 (Present)                               | 122 kW                             |            |
| 40                                         | 105 kW                             | 3.48       |
| 50                                         | 90 kW                              | 6.56       |
| 60                                         | 60 kW                              | 12.7       |
|