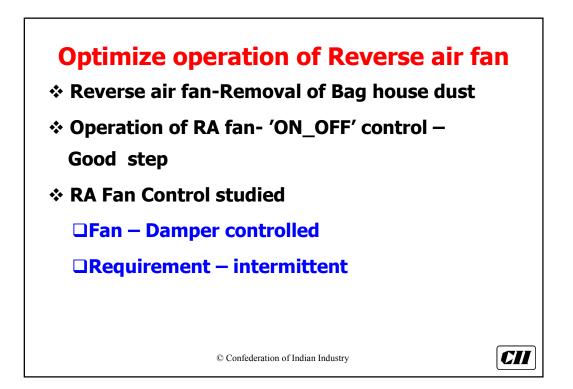

| As per ASME Definition |                       |                          |  |  |
|------------------------|-----------------------|--------------------------|--|--|
| Equipment              | Specific<br>Pressure* | Pressure rise<br>(mm WG) |  |  |
| Fans                   | < 1.11                | 1136                     |  |  |
| Blowers                | 1.11 to 1.20          | 1136 – 2066              |  |  |
| Compressors            | > 1.20                | -                        |  |  |





























































































| P.H. Fan ESP. Fan Total |
|-------------------------|
|                         |
| 985 KW 1480 kW 2465 kW  |
| 1140 kW 1220 kW 2360 kW |























| <b>Increase Stack Height of Cooler Fan</b> |                                    | Cooler Fan |
|--------------------------------------------|------------------------------------|------------|
| Height (m)                                 | Power                              | Savings    |
|                                            |                                    | (Rs.Lacs)  |
| 23 (Present)                               | 122 kW                             |            |
| 40                                         | 105 kW                             | 3.48       |
| 50