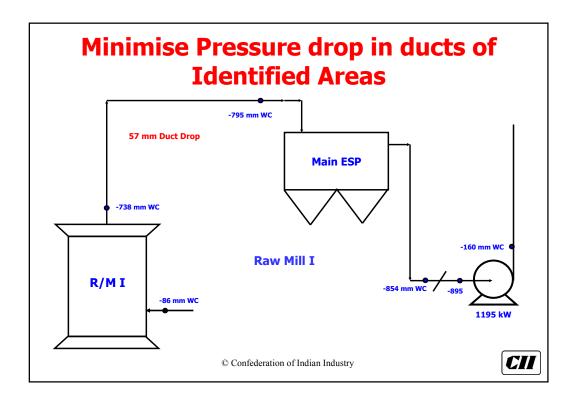

| © Confederation of Indian Industry |            |













| Equipment           | Dedusting Qty                                         |
|---------------------|-------------------------------------------------------|
| Hammer crusher      | 100 M <sup>3</sup> /Hr/Ton                            |
| Bucket Elevators    | 1800 M <sup>3</sup> /Hr/M of Bucket Elevator<br>Cross |
| Pneumatic conveyors | Air lift / FK pump + 50%                              |
| Air Slides          | Air supplied + 20%                                    |
| Cement packers      | 2000 M <sup>3</sup> /Hr/Spout                         |
| Bins                | 4000 M <sup>3</sup> /Hr/M of bin cross section        |

© Confederation of Indian Industry