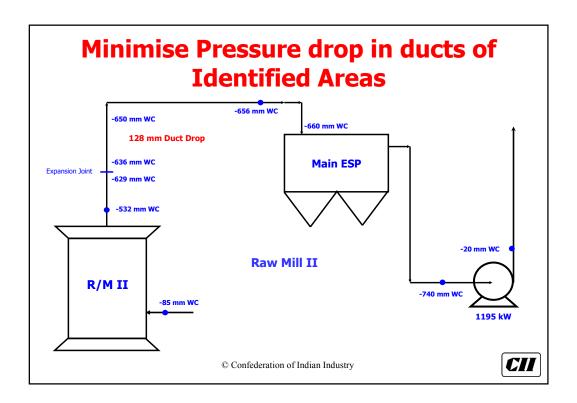

| © Confederation of Indian Industry |            |













| Equipment           | Dedusting Qty                                         |
|---------------------|-------------------------------------------------------|
| Hammer crusher      | 100 M <sup>3</sup> /Hr/Ton                            |
| Bucket Elevators    | 1800 M <sup>3</sup> /Hr/M of Bucket Elevator<br>Cross |
| Pneumatic conveyors | Air lift / FK pump + 50%                              |
| Air Slides          | Air supplied + 20%                                    |
| Cement packers      | 2000 M <sup>3</sup> /Hr/Spout                         |
| Bins                | 4000 M <sup>3</sup> /Hr/M of bin cross section        |

© Confederation of Indian Industry