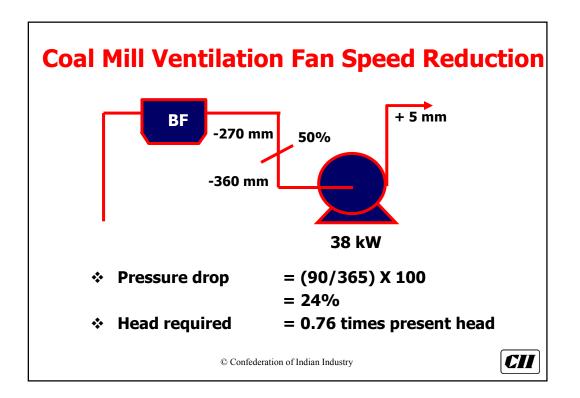

| As per ASME Definition |                       |                          |  |  |
|------------------------|-----------------------|--------------------------|--|--|
| Equipment              | Specific<br>Pressure* | Pressure rise<br>(mm WG) |  |  |
| Fans                   | < 1.11                | 1136                     |  |  |
| Blowers                | 1.11 to 1.20          | 1136 – 2066              |  |  |
| Compressors            | > 1.20                | -                        |  |  |





























































































| P.H. Fan ESP. Fan Total |
|-------------------------|
|                         |
| 985 KW 1480 kW 2465 kW  |
| 1140 kW 1220 kW 2360 kW |























| <b>Increase Stack Height of Cooler Fan</b> |                                    | Cooler Fan |
|--------------------------------------------|------------------------------------|------------|
| Height (m)                                 | Power                              | Savings    |
|                                            |                                    | (Rs.Lacs)  |
| 23 (Present)                               | 122 kW                             |            |
| 40                                         | 105 kW                             | 3.48