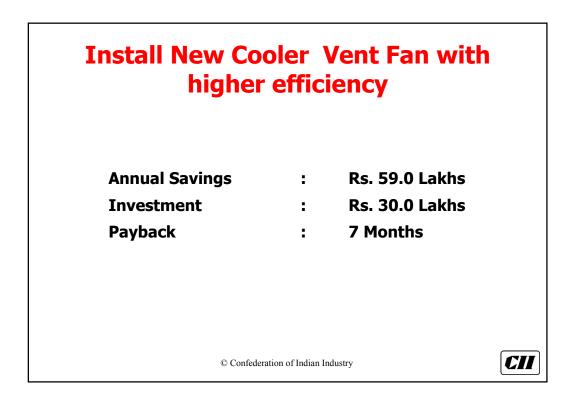

| As per ASME Definition |                       |                          |  |  |
|------------------------|-----------------------|--------------------------|--|--|
| Equipment              | Specific<br>Pressure* | Pressure rise<br>(mm WG) |  |  |
| Fans                   | < 1.11                | 1136                     |  |  |
| Blowers                | 1.11 to 1.20          | 1136 – 2066              |  |  |
| Compressors            | > 1.20                | -                        |  |  |





























































































| P.H. Fan ESP. Fan Total |
|-------------------------|
|                         |
| 985 KW 1480 kW 2465 kW  |
| 1140 kW 1220 kW 2360 kW |























| <b>Increase Stack Height of Cooler Fan</b> |                                    | Cooler Fan |
|--------------------------------------------|------------------------------------|------------|
| Height (m)                                 | Power                              | Savings    |
|                                            |                                    | (Rs.Lacs)  |
| 23 (Present)                               | 122 kW                             |            |
| 40                                         | 105 kW                             | 3.48       |
| 50