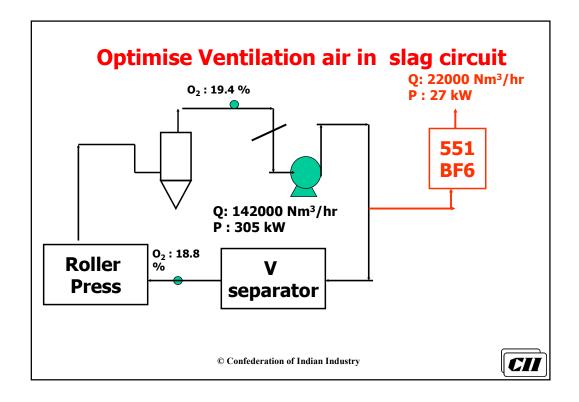

| Equipment           | Dedusting Qty                                         |
|---------------------|-------------------------------------------------------|
| Hammer crusher      | 100 M <sup>3</sup> /Hr/Ton                            |
| Bucket Elevators    | 1800 M <sup>3</sup> /Hr/M of Bucket Elevator<br>Cross |
| Pneumatic conveyors | Air lift / FK pump + 50%                              |
| Air Slides          | Air supplied + 20%                                    |
| Cement packers      | 2000 M <sup>3</sup> /Hr/Spout                         |
| Bins                | 4000 M <sup>3</sup> /Hr/M of bin cross section        |