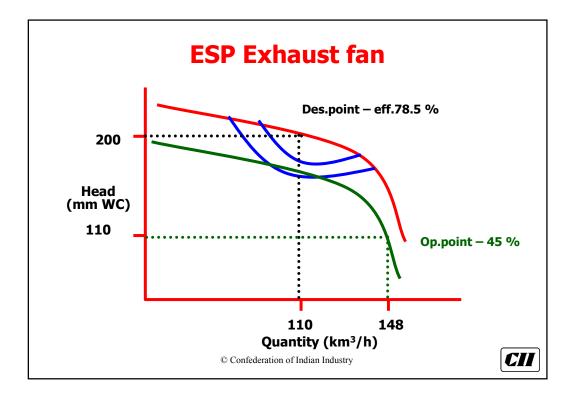

| As per ASME Definition |                       |                          |  |  |
|------------------------|-----------------------|--------------------------|--|--|
| Equipment              | Specific<br>Pressure* | Pressure rise<br>(mm WG) |  |  |
| Fans                   | < 1.11                | 1136                     |  |  |
| Blowers                | 1.11 to 1.20          | 1136 – 2066              |  |  |
| Compressors            | > 1.20                | -                        |  |  |





























































































| P.H. Fan ESP. Fan Total |
|-------------------------|
|                         |
| 985 KW 1480 kW 2465 kW  |
| 1140 kW 1220 kW 2360 kW |























| <b>Increase Stack Height of Cooler Fan</b> |                                    | Cooler Fan |
|--------------------------------------------|------------------------------------|------------|
| Height (m)                                 | Power                              | Savings    |
|                                            |                                    | (Rs.Lacs)  |
| 23 (Present)                               | 122 kW                             |            |
| 40                                         | 105 kW                             | 3.48       |
| 5