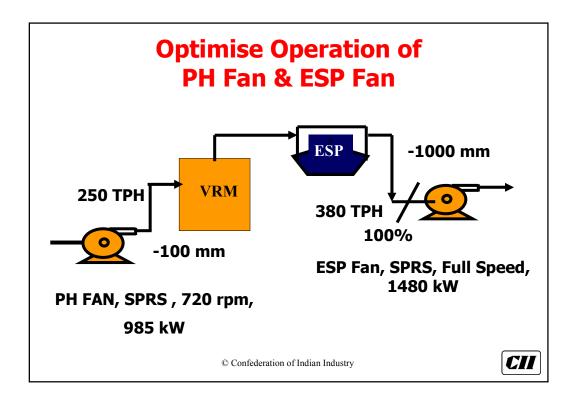

| P.H. Fan ESP. Fan Total |
|-------------------------|
|                         |
| 985 KW 1480 kW 2465 kW  |
| 1140 kW 1220 kW 2360 kW |

| <b>Increase Stack Height of Cooler Fan</b> |                                    | Cooler Fan |
|--------------------------------------------|------------------------------------|------------|
| Height (m)                                 | Power                              | Savings    |
|                                            |                                    | (Rs.Lacs)  |
| 23 (Present)                               | 122 kW                             |            |
| 40                                         | 105 kW                             | 3.48       |
| 50                                         | 90 kW                              | 6.56       |
| 60                                         | 60 kW                              | 12.7       |
|                                            | © Confederation of Indian Industry |            |