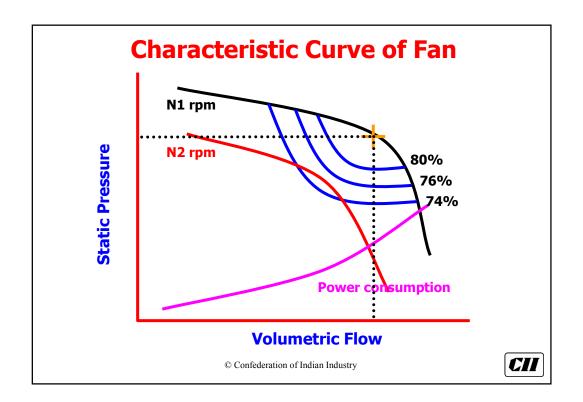

| As per ASME Definition |                       |                          |  |  |
|------------------------|-----------------------|--------------------------|--|--|
| Equipment              | Specific<br>Pressure* | Pressure rise<br>(mm WG) |  |  |
| Fans                   | < 1.11                | 1136                     |  |  |
| Blowers                | 1.11 to 1.20          | 1136 – 2066              |  |  |
| Compressors            | > 1.20                | -                        |  |  |





























































































| P.H. Fan ESP. Fan Total |
|-------------------------|
|                         |
| 985 KW 1480 kW 2465 kW  |
| 1140 kW 1220 kW 2360 kW |























| <b>Increase Stack Height of Cooler Fan</b> |                                    | Cooler Fan |
|--------------------------------------------|------------------------------------|------------|
| Height (m)                                 | Power                              | Savings    |
|                                            |                                    | (Rs.Lacs)  |
| 23 (Present)                               | 122 kW                             |            |
| 40                                         | 105 kW