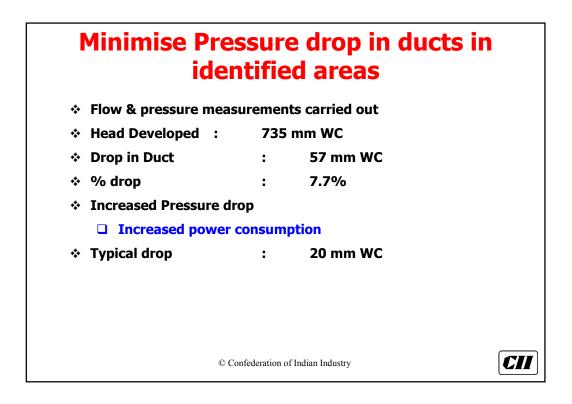

| © Confederation of Indian Industry |            |













| Equipment           | Dedusting Qty                                         |
|---------------------|-------------------------------------------------------|
| Hammer crusher      | 100 M <sup>3</sup> /Hr/Ton                            |
| Bucket Elevators    | 1800 M <sup>3</sup> /Hr/M of Bucket Elevator<br>Cross |
| Pneumatic conveyors | Air lift / FK pump + 50%                              |
| Air Slides          | Air supplied + 20%                                    |
| Cement packers      | 2000 M <sup>3</sup> /Hr/Spout                         |
| Bins                | 4000 M <sup>3</sup> /Hr/M of bin cross section        |

© Confederation of Indian Industry