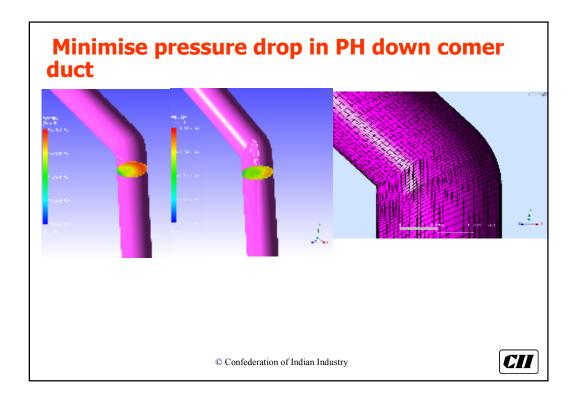

| © Confederation of Indian Industry |            |













| Equipment           | Dedusting Qty                                         |
|---------------------|-------------------------------------------------------|
| Hammer crusher      | 100 M <sup>3</sup> /Hr/Ton                            |
| Bucket Elevators    | 1800 M <sup>3</sup> /Hr/M of Bucket Elevator<br>Cross |
| Pneumatic conveyors | Air lift / FK pump + 50%                              |
| Air Slides          | Air supplied + 20%                                    |
| Cement packers      | 2000 M <sup>3</sup> /Hr/Spout                         |
| Bins                | 4000 M <sup>3</sup> /Hr/M of bin cross section        |

© Confederation of Indian Industry