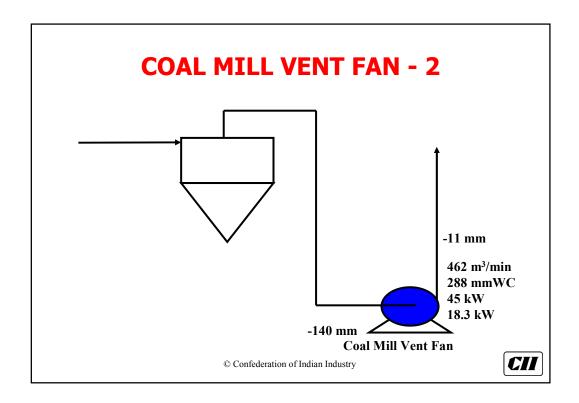

| As per ASME Definition |                       |                          |  |  |
|------------------------|-----------------------|--------------------------|--|--|
| Equipment              | Specific<br>Pressure* | Pressure rise<br>(mm WG) |  |  |
| Fans                   | < 1.11                | 1136                     |  |  |
| Blowers                | 1.11 to 1.20          | 1136 – 2066              |  |  |
| Compressors            | > 1.20                | -                        |  |  |





























































































| P.H. Fan ESP. Fan Total |
|-------------------------|
|                         |
| 985 KW 1480 kW 2465 kW  |
| 1140 kW 1220 kW 2360 kW |























| <b>Increase Stack Height of Cooler Fan</b> |                                    | Cooler Fan |
|--------------------------------------------|------------------------------------|------------|
| Height (m)                                 | Power                              | Savings    |
|                                            |                                    | (Rs.Lacs)  |
| 23 (Present)                               | 122 kW                             |            |
| 40                                         | 105 kW                             | 3.48       |
| 50