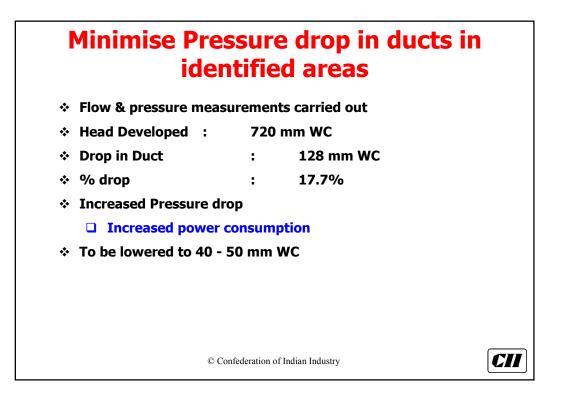

| © Confederation of Indian Industry |            |













| Equipment           | Dedusting Qty                                         |
|---------------------|-------------------------------------------------------|
| Hammer crusher      | 100 M <sup>3</sup> /Hr/Ton                            |
| Bucket Elevators    | 1800 M <sup>3</sup> /Hr/M of Bucket Elevator<br>Cross |
| Pneumatic conveyors | Air lift / FK pump + 50%                              |
| Air Slides          | Air supplied + 20%                                    |
| Cement packers      | 2000 M <sup>3</sup> /Hr/Spout                         |
| Bins                | 4000 M <sup>3</sup> /Hr/M of bin cross section        |

© Confederation of Indian Industry