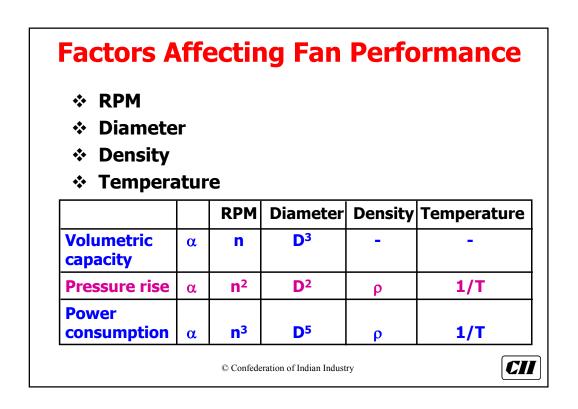

| As per ASME Definition |                       |                          |  |  |
|------------------------|-----------------------|--------------------------|--|--|
| Equipment              | Specific<br>Pressure* | Pressure rise<br>(mm WG) |  |  |
| Fans                   | < 1.11                | 1136                     |  |  |
| Blowers                | 1.11 to 1.20          | 1136 – 2066              |  |  |
| Compressors            | > 1.20                | -                        |  |  |





























































































| P.H. Fan ESP. Fan Total |
|-------------------------|
|                         |
| 985 KW 1480 kW 2465 kW  |
| 1140 kW 1220 kW 2360 kW |























| <b>Increase Stack Height of Cooler Fan</b> |                                    | Cooler Fan |
|--------------------------------------------|------------------------------------|------------|
| Height (m)                                 | Power                              | Savings    |
|                                            |                                    | (Rs.Lacs)  |
| 23 (Present)                               | 122 kW                             |            |
| 40                                         | 105 kW