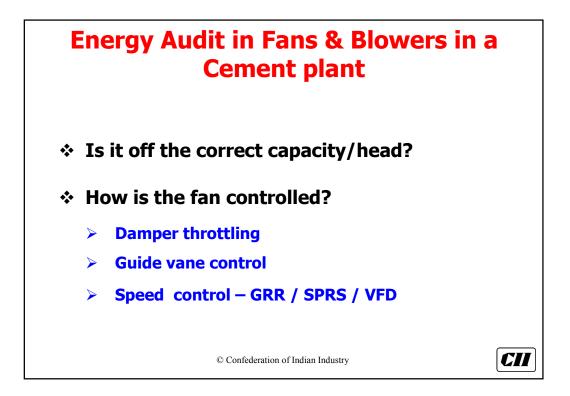

| As per ASME Definition |                       |                          |  |  |
|------------------------|-----------------------|--------------------------|--|--|
| Equipment              | Specific<br>Pressure* | Pressure rise<br>(mm WG) |  |  |
| Fans                   | < 1.11                | 1136                     |  |  |
| Blowers                | 1.11 to 1.20          | 1136 – 2066              |  |  |
| Compressors            | > 1.20                | -                        |  |  |





























































































| P.H. Fan ESP. Fan Total |
|-------------------------|
|                         |
| 985 KW 1480 kW 2465 kW  |
| 1140 kW 1220 kW 2360 kW |























| <b>Increase Stack Height of Cooler Fan</b> |                                    | Cooler Fan |
|--------------------------------------------|------------------------------------|------------|
| Height (m)                                 | Power                              | Savings    |
|                                            |                                    | (Rs.Lacs)  |
| 23 (Present)                               | 122 kW                             |            |
| 40                                         | 105 kW                             | 3.48