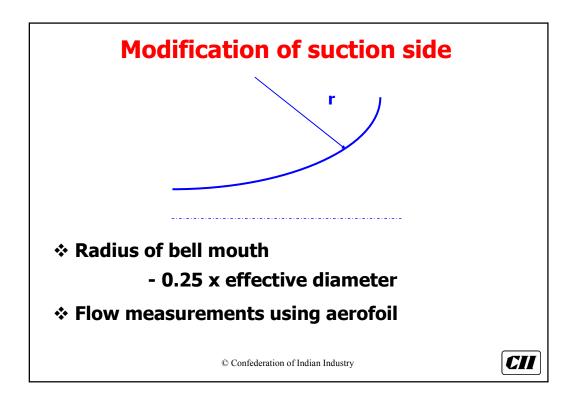

| As per ASME Definition |                       |                          |  |  |
|------------------------|-----------------------|--------------------------|--|--|
| Equipment              | Specific<br>Pressure* | Pressure rise<br>(mm WG) |  |  |
| Fans                   | < 1.11                | 1136                     |  |  |
| Blowers                | 1.11 to 1.20          | 1136 – 2066              |  |  |
| Compressors            | > 1.20                | -                        |  |  |





























































































| P.H. Fan ESP. Fan Total |
|-------------------------|
|                         |
| 985 KW 1480 kW 2465 kW  |
| 1140 kW 1220 kW 2360 kW |























| <b>Increase Stack Height of Cooler Fan</b> |                                    | Cooler Fan |
|--------------------------------------------|------------------------------------|------------|
| Height (m)                                 | Power                              | Savings    |
|                                            |                                    | (Rs.Lacs)  |
| 23 (Present)                               | 122 kW                             |            |
| 40                                         | 105 kW                             | 3.48       |
| 50