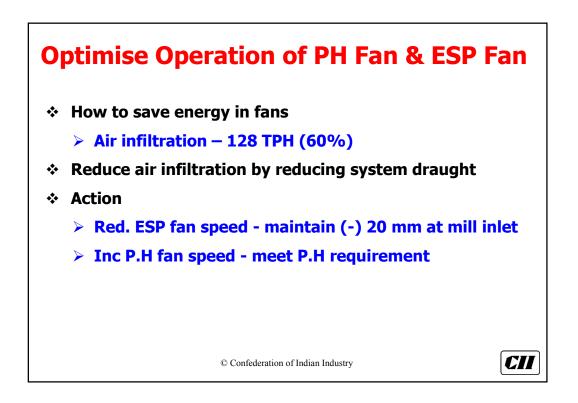

| P.H. Fan ESP. Fan Total |
|-------------------------|
|                         |
| 985 KW 1480 kW 2465 kW  |
| 1140 kW 1220 kW 2360 kW |

| <b>Increase Stack Height of Cooler Fan</b> |                                    | Cooler Fan |
|--------------------------------------------|------------------------------------|------------|
| Height (m)                                 | Power                              | Savings    |
|                                            |                                    | (Rs.Lacs)  |
| 23 (Present)                               | 122 kW                             |            |
| 40                                         | 105 kW                             | 3.48       |
| 50                                         | 90 kW                              | 6.56       |
| 60                                         | 60 kW                              | 12.7       |
|                                            | © Confederation of Indian Industry |            |