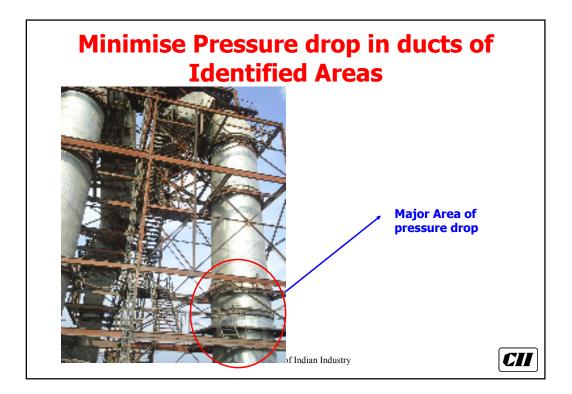

| © Confederation of Indian Industry |            |













| Equipment           | Dedusting Qty                                         |
|---------------------|-------------------------------------------------------|
| Hammer crusher      | 100 M <sup>3</sup> /Hr/Ton                            |
| Bucket Elevators    | 1800 M <sup>3</sup> /Hr/M of Bucket Elevator<br>Cross |
| Pneumatic conveyors | Air lift / FK pump + 50%                              |
| Air Slides          | Air supplied + 20%                                    |
| Cement packers      | 2000 M <sup>3</sup> /Hr/Spout                         |
| Bins                | 4000 M <sup>3</sup> /Hr/M of bin cross section        |

© Confederation of Indian Industry