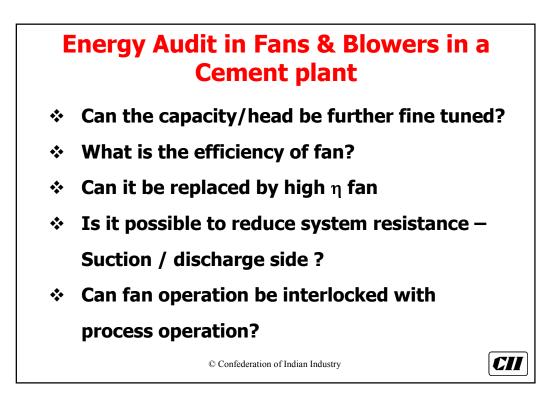

| As per ASME Definition |                       |                          |  |  |
|------------------------|-----------------------|--------------------------|--|--|
| Equipment              | Specific<br>Pressure* | Pressure rise<br>(mm WG) |  |  |
| Fans                   | < 1.11                | 1136                     |  |  |
| Blowers                | 1.11 to 1.20          | 1136 – 2066              |  |  |
| Compressors            | > 1.20                | -                        |  |  |





























































































| P.H. Fan ESP. Fan Total |
|-------------------------|
|                         |
| 985 KW 1480 kW 2465 kW  |
| 1140 kW 1220 kW 2360 kW |























| <b>Increase Stack Height of Cooler Fan</b> |                                    | Cooler Fan |
|--------------------------------------------|------------------------------------|------------|
| Height (m)                                 | Power                              | Savings    |
|                                            |                                    | (Rs.Lacs)  |
| 23 (Present)                               | 122 kW                             |            |
| 40                                         | 105 kW                             | 3.48